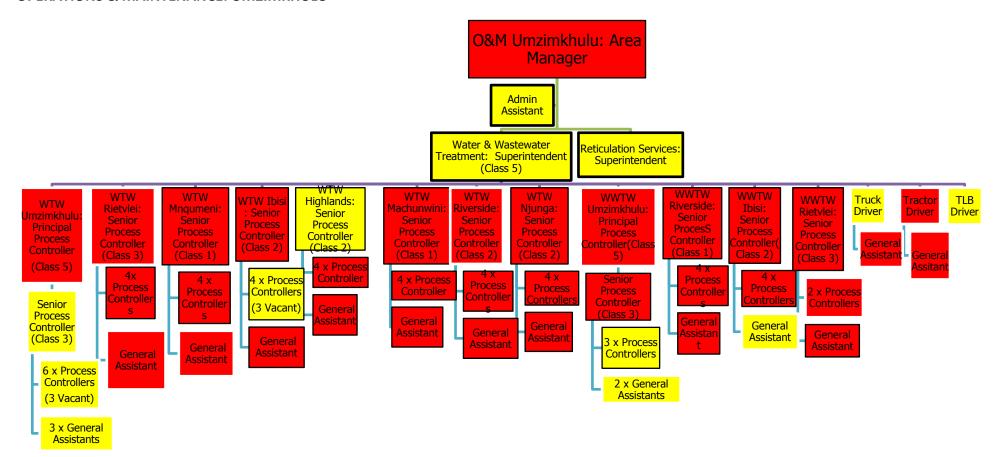

|    | 1.13.7 DISASTER MANAGEMENT SWOT ANALYSIS                                                      | 91  |
|----|-----------------------------------------------------------------------------------------------|-----|
| 2. | . DEMOGRAPHIC CHARACTERISTICS ANALYSIS                                                        | 93  |
|    | 2.1 DEMOGRAPHIC PROFILE                                                                       | 93  |
|    | 2.1 KEY FINDINGS OF THE ABOVE ANALYSIS                                                        | 113 |
|    | Programs and Projects to address the above findings                                           | 113 |
| V  | //UNICIPAL Transformation and Organizational Development Analysis                             | 116 |
|    | 3.1 MUNICIPAL TRANSFORMATION                                                                  | 116 |
|    | 3.2.1 Institutional Arrangements                                                              | 117 |
|    | Finance and Corporate Services Committee                                                      | 118 |
|    | Infrastructure Services Committee                                                             | 118 |
|    | Social Services and Development Planning Committee                                            | 118 |
|    | Water Services Committee                                                                      | 118 |
|    | 3.2.3 Organizational Structure / Organogram                                                   | 120 |
|    | 3.2.4 Municipal Institutional Capacity and status of critical posts                           | 120 |
|    | 3.3 MUNICIPAL TRANSFORMATION AND ORGANISATIONAL DEVELOPMENT: SWOT ANALYSIS                    | 140 |
|    | HARRY GWALA DISTRICT MUNICIPALITY FULL ORGANOGRAM                                             | 142 |
|    | CORPORATE SERVICES DEPARTMENT                                                                 | 143 |
| 4. | . BASIC SERVICE DELIVERY                                                                      | 185 |
|    | 4.1 WATER AND SANITATION STATUS QUO                                                           | 185 |
|    | 4.1.2 BULK WATER INFRASTRUCTURE                                                               | 186 |
|    | 4.1.3 REGIONAL PROPOSED SCHEMES BY HGDM                                                       | 187 |
|    | 4.1.4 ACCESS TO WATER                                                                         | 191 |
|    | 4.1.5ACCESS TO SANITATION                                                                     | 192 |
|    | 4.1.6OPERATIONS AND MAINTENANCE                                                               | 193 |
|    | 4.1 SOLID WASTE MANAGEMENT                                                                    | 203 |
|    | 4.3 TRANSPORTATION INFRASTRUCTURE                                                             | 208 |
|    | 4.4ENERGY                                                                                     | 208 |
|    | ACCESS TO COMMUNITY FACILITIES                                                                | 209 |
|    | Sassa Offices                                                                                 | 209 |
|    | Home Affairs                                                                                  | 210 |
|    | SAPS Offices                                                                                  | 210 |
|    | 4.6 HUMAN SETTLEMENTS                                                                         | 210 |
|    | 4.7 SERVICE DELIVERY SWOT ANALYSIS                                                            | 211 |
| Lo | ocal Economic Development AND SOCIAL DEVELOPMENT ANALYSIS                                     | 218 |
|    | 5.1 LOCAL DEVELOPMENT ANALYSIS                                                                | 234 |
|    | 5.1.1 STRATEGIC PROGRAMMES RESPONSIVE TO THE COMPARATIVE AND COMPETITIVE ADV. TO THE LOCALITY |     |
|    | 5.1.2 MAIN ECONOMIC CONTRIBUTORS                                                              |     |
|    | 5.1.3 ENTERPRISE DEVELOPMENT (SMME's AND COOPERATIVES)                                        |     |
|    | 5.1.4 AGRICULTURE                                                                             |     |
|    | 5.1.5 TOURISM                                                                                 |     |