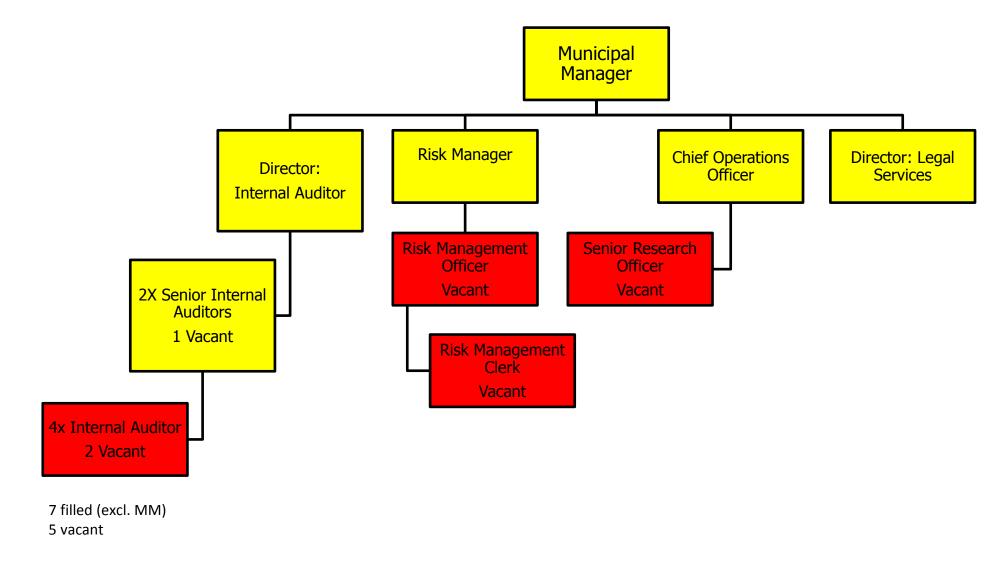

|    | 1.13.7 DISASTER MANAGEMENT SWOT ANALYSIS                                                      | 91  |
|----|-----------------------------------------------------------------------------------------------|-----|
| 2. | . DEMOGRAPHIC CHARACTERISTICS ANALYSIS                                                        | 93  |
|    | 2.1 DEMOGRAPHIC PROFILE                                                                       | 93  |
|    | 2.1 KEY FINDINGS OF THE ABOVE ANALYSIS                                                        | 113 |
|    | Programs and Projects to address the above findings                                           | 113 |
| V  | //UNICIPAL Transformation and Organizational Development Analysis                             | 116 |
|    | 3.1 MUNICIPAL TRANSFORMATION                                                                  | 116 |
|    | 3.2.1 Institutional Arrangements                                                              | 117 |
|    | Finance and Corporate Services Committee                                                      | 118 |
|    | Infrastructure Services Committee                                                             | 118 |
|    | Social Services and Development Planning Committee                                            | 118 |
|    | Water Services Committee                                                                      | 118 |
|    | 3.2.3 Organizational Structure / Organogram                                                   | 120 |
|    | 3.2.4 Municipal Institutional Capacity and status of critical posts                           | 120 |
|    | 3.3 MUNICIPAL TRANSFORMATION AND ORGANISATIONAL DEVELOPMENT: SWOT ANALYSIS                    | 140 |
|    | HARRY GWALA DISTRICT MUNICIPALITY FULL ORGANOGRAM                                             | 142 |
|    | CORPORATE SERVICES DEPARTMENT                                                                 | 143 |
| 4. | . BASIC SERVICE DELIVERY                                                                      | 185 |
|    | 4.1 WATER AND SANITATION STATUS QUO                                                           | 185 |
|    | 4.1.2 BULK WATER INFRASTRUCTURE                                                               | 186 |
|    | 4.1.3 REGIONAL PROPOSED SCHEMES BY HGDM                                                       | 187 |
|    | 4.1.4 ACCESS TO WATER                                                                         | 191 |
|    | 4.1.5ACCESS TO SANITATION                                                                     | 192 |
|    | 4.1.6OPERATIONS AND MAINTENANCE                                                               | 193 |
|    | 4.1 SOLID WASTE MANAGEMENT                                                                    | 203 |
|    | 4.3 TRANSPORTATION INFRASTRUCTURE                                                             | 208 |
|    | 4.4ENERGY                                                                                     | 208 |
|    | ACCESS TO COMMUNITY FACILITIES                                                                | 209 |
|    | Sassa Offices                                                                                 | 209 |
|    | Home Affairs                                                                                  | 210 |
|    | SAPS Offices                                                                                  | 210 |
|    | 4.6 HUMAN SETTLEMENTS                                                                         | 210 |
|    | 4.7 SERVICE DELIVERY SWOT ANALYSIS                                                            | 211 |
| Lo | ocal Economic Development AND SOCIAL DEVELOPMENT ANALYSIS                                     | 218 |
|    | 5.1 LOCAL DEVELOPMENT ANALYSIS                                                                | 234 |
|    | 5.1.1 STRATEGIC PROGRAMMES RESPONSIVE TO THE COMPARATIVE AND COMPETITIVE ADV. TO THE LOCALITY |     |
|    | 5.1.2 MAIN ECONOMIC CONTRIBUTORS                                                              |     |
|    | 5.1.3 ENTERPRISE DEVELOPMENT (SMME's AND COOPERATIVES)                                        |     |
|    | 5.1.4 AGRICULTURE                                                                             |     |
|    | 5.1.5 TOURISM                                                                                 |     |