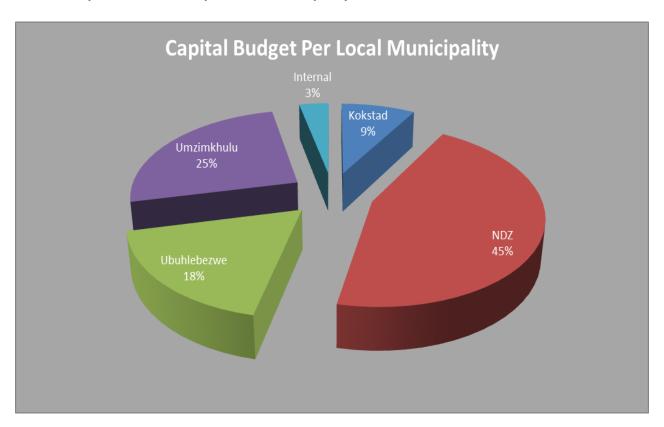

OCATION** 

| GRANTS |               |             |              |
|--------|---------------|-------------|--------------|
|        | 2017/18       | 2018/19     | 2019/20      |
|        |               | R 211 910   | R 224 968    |
| MIG    | R 199 544 000 | 000         | 000          |
|        |               | R 108 400   | R 98 000 000 |
| WSIG   | R 98 000 000  | 000         |              |
|        |               | R 100 000   | R 97 923 000 |
| RBIG   | R 90 000 000  | 000         |              |
| EPWP   | R 1718 000    | R 0.00      | R 0.00       |
| EEDM   | R 8 000 000   | R 8 000 000 | R 6000 000   |
|        |               | R 428 310   | R 426 891    |
| TOTAL  | R 397 262 000 | 000         | 000          |

**Chart 4: Capital Distribution per Local Municipality** 



**Table 4: Capex Budget per Local Municipality** 

| PROJECTS           | BUDGET       |           |           |
|--------------------|--------------|-----------|-----------|
|                    | 2017/18      | 2018/19   | 2019/20   |
|                    | R 28 200     | R 20 000  | R 21 000  |
| Kokstad            | 000          | 000       | 000       |
|                    | R 151 056    | R 213 744 | R 198 944 |
| NDZ                | 994          | 000       | 000       |
|                    | R 60 345     | R 73 200  | R 53 021  |
| Ubuhlebezwe        | 792          | 000       | 000       |
|                    | R 84 941     | R 113 366 | R 147 926 |
| Umzimkhulu         | 214          | 000       | 000       |
|                    | R 11 210     | R 6 300   | R 5 050   |
| I