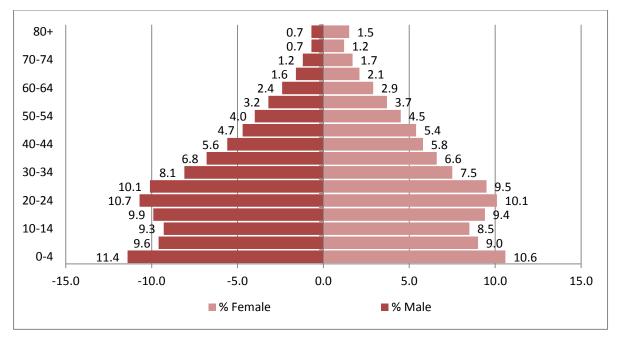

#### **DEMOGRAPHIC PROFILE**

The Harry Gwala District Municipality (DC43) is one of the ten District Municipalities in KwaZulu-Natal Province and is located South-West of the province. The District Municipality forms part of the border between KwaZulu-Natal and Eastern Cape Province. The municipality area size is 11 127. 89997 km² (COGTA). Key rivers in the district are the Umzimkhulu and Umkomaas rivers.

#### **Number of Wards and Traditional Authority**

| Municipality                                     | Number of Wards | Population size |
|--------------------------------------------------|-----------------|-----------------|
| Dr. Nkosazane Dlamini Zuma<br>Local Municipality | 15              | 119 598         |
| Greater Kokstad Loca<br>Municipality             | 8               | 76 753          |
| UBuhlebezwe Loca<br>Municipality                 | 12              | 197 286         |
| UMzimkhulu Local Municipality                    | 22              | 108 628         |
| Total                                            | 57              | 502 265         |