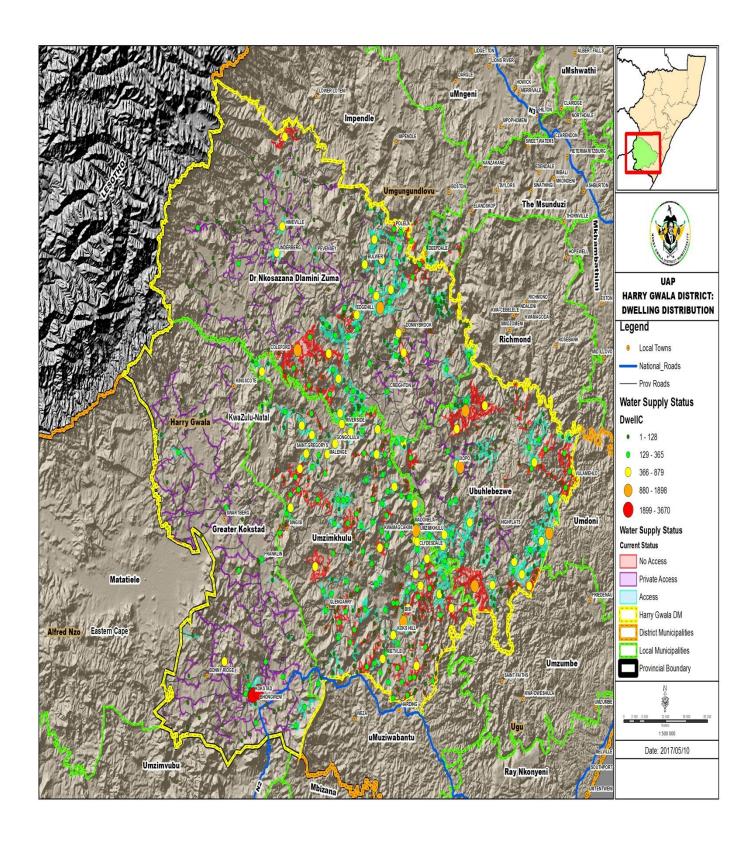

|                                                                                                                                                                                                                                                                            |
| <ul> <li>Opportunities</li> <li>External funding opportunities and twinning (Dept. of Rural Development)</li> <li>Tourism potential.</li> </ul> | <ul> <li>Threats</li> <li>Ageing infrastructure and backlogs on basic services.</li> <li>Illegal connections to Municipal services and uncontrolled informal settlements.</li> <li>Insufficient funds resulting in long time duration to complete the projects.</li> </ul> |













# LOCAL ECONOMIC DEVELOPMENT AND SOCIAL DEVELOPMENT ANALYSIS

#### **5.1 LOCAL ECONOMIC DEVELOPMENT**

In terms of the KwaZulu Natal Provincial Economy, the Harry Gwala District is presently a minor player, however has a significant growth potential ranking five out of ten Provincial Districts in terms of growth Development Product (GDP). Agriculture and Agribusiness, Tourism, Public Sector services and retail trade were identified as the main drivers of the district economy (2014 Harry Gwala District Growth and Development Plan). Currently the economic growth is relatively stagnant due to a number of constraints inherent to certain sectors that hamper potential growth.

In the 2014/15 financial year the Agency outsourced the development of the Local Economic Development Strate