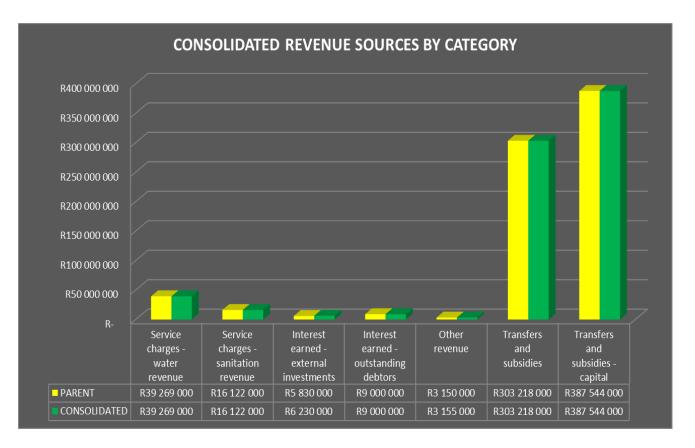

This has been allocated as follows to the operational and capital budget;

Table1: Revenue

| REVENUE              | <b>2017/18 PARENT</b> | 2017/18 CONSOLIDATED |
|----------------------|-----------------------|----------------------|
| Operational Grants & |                       |                      |
| Subsidies            | R 303, 2m             | R 303, 2m            |
| Capital Grants &     |                       |                      |
| Subsidies            | R 387, 5m             | R 387, 5m            |
| Own Revenue          | R 73, 3m              | R 73, 7m             |
| TOTAL                | R 764m                | R 764, 5m            |

**CHART 1: Revenue Sources** 



**Chart 2: Revenue Sources into Percentage** 



**Chart 3: CONSOLIDATED REVENUE BY CATEGORY** 



**Table 2: Detailed Revenue Sources** 

| REVENUE                |           |           |           |
|------------------------|-----------|-----------|-----------|
| NATIONAL GRANTS        | 2017/18   | 2018/19   | 2019/20   |
|                        |           |           |           |
| EQUITABLE SHARE        | R 285 028 | R 318 779 | R 345 521 |
|                        | 000       | 000       | 000       |
| MUNICIPAL INFR GRANT   | R 199 323 | R 211 377 | R 224 149 |
|                        | 375       | 525       | 000       |
| MUNICIPAL INFR GRANT   | R 5 221   | R 5 537   | R 5 820   |
| (PMU)                  | 625       | 475       | 000       |
| REGIONAL BULK          | R 90 000  | R 100 000 | R 97 923  |
| INFRASTRUCTURE GRANT   | 000       | 000       | 000       |
|