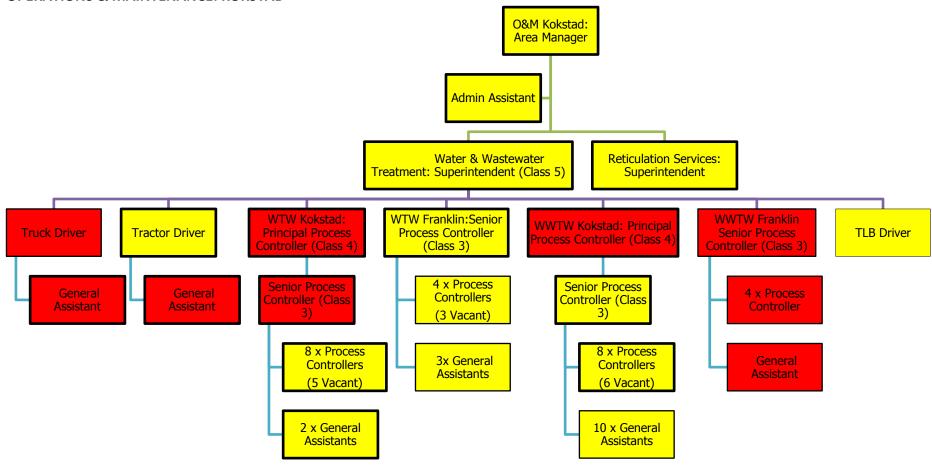

management human resources and ensuring improvement turnaround time of conducting assessments efficiently and effectively.