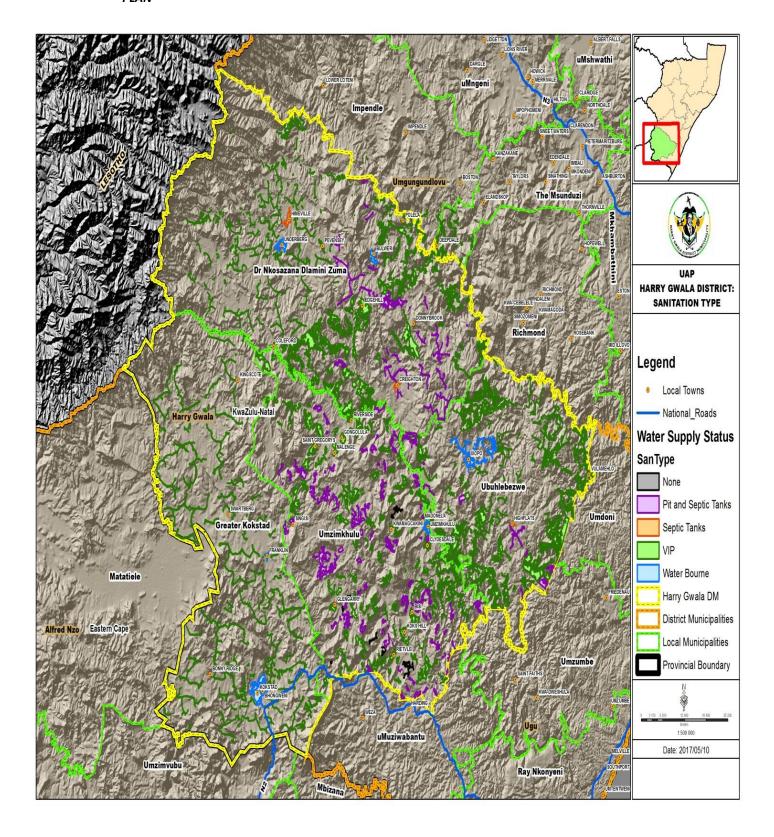

The most important aspect about the volunteer unit is to ensure that, the profile is updated on regular basis to be in a position to sustain the number of volunteers in the program.

The volunteer program has liabilities in terms of paying stipends, uniforms and training. The municipality has since trained its volunteers on a detailed disaster management program, basic fire- fighting and first aid to allow them to fit in the unit and be able to discharge their duties in a satisfactory manner. The presence of volunteers augments the available disaster

management human resources and ensuring improvement turnaround time of conducting assessments efficiently and effectively.