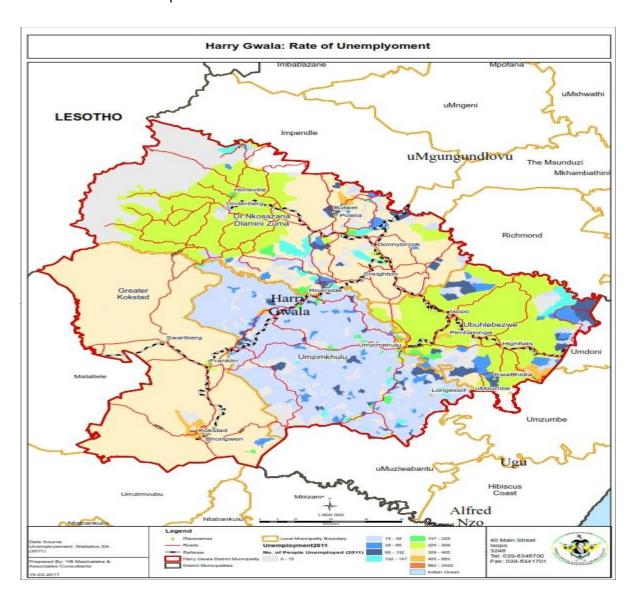

#### 3. WHAT ARE THE KEY CHALLENGES?

The development challenges and key issues that need to be addressed by Harry Gwala DM are by and large, a result that are communities are located in skewed and mountainous areas and are severely affected by poverty and service backlogs than the urban community.

#### Socio-Economic related key challenges

- HIV/ AIDS
- Crime, particularly burglary and stock theft
- Sustainable Local Economic Development initiatives
- Prone to disasters, especial snow and heavy winds
- Youth unemployment and poverty