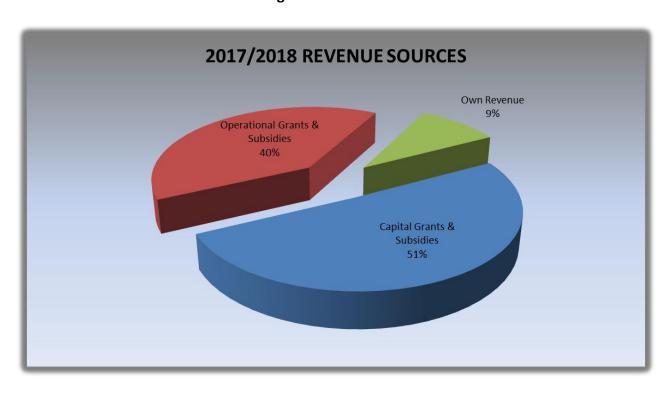

ubsidies (i.e. MIG, WSIG, RBIG & Equitable Share). This has been allocated as follows to the operational and capital budget;

Table1: Revenue

| REVENUE              | <b>2017/18 PARENT</b> | 2017/18 CONSOLIDATED |
|----------------------|-----------------------|----------------------|
| Operational Grants & |                       |                      |
| Subsidies            | R 303, 2m             | R 303, 2m            |
| Capital Grants &     |                       |                      |
| Subsidies            | R 387, 5m             | R 387, 5m            |
| Own Revenue          | R 73, 3m              | R 73, 7m             |
| TOTAL                | R 764m                | R 764, 5m            |

**CHART 1: Revenue Sources** 



**Chart 2: Revenue Sources into Percentage** 



**Chart 3: CONSOLIDATED REVENUE BY CATEGORY** 



**Table 2: Detailed Revenue Sources** 

| REVENUE                |           |           |           |
|------------------------|-----------|-----------|-----------|
| NATIONAL GRANTS        | 2017/18   | 2018/19   | 2019/20   |
|                        |           |           |           |
| EQUITABLE SHARE        | R 285 028 | R 318 779 | R 345 521 |
|                        | 000       | 000       | 000       |
| MUNICIPAL INFR GRANT   | R 199 323 | R 211 377 | R 224 149 |
|                        | 375       | 525       | 000       |
| MUNICIPAL INFR GRANT   | R 5 221   | R 5 537   | R 5 820   |
| (PMU)                  | 625       | 475       | 000       |
| REGIONAL BULK          | R 90 000  | R 100 000 | R 97 923  |
| INFRASTRUCTUR