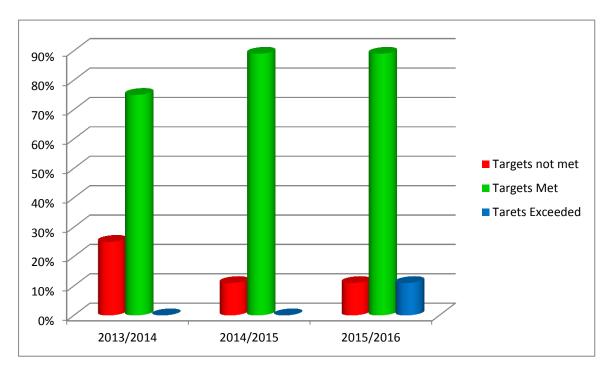

pillar is comprised of three indicators and these indicators are

incorporated in the organizational score card and departmental SDBIP.

Budget and Treasury Office is responsible for ensuring sound financial management. It

focuses on ensuring that the queries raised by Auditor General are resolved; the extent to

which debt is serviced and the percentage of revenue collection as well as the efficiency and

functionality of Supply Chain Management which is pillar "D". This pillar has got eleven

indicators which forms part of the departmental SDBIP and are reported to Cogta on

quarterly basis.

**HOW WAS THIS IDP DEVELOPED?** 

**ORGANISATIONAL Performance Highlights for 2013/2014 – 2015/2016** 

468

HARRY GWALA DISTRICT MUNICIPALITY 2017 TO 2022 FINAL DRAFT INTEGRATED DEVELOPMENT PLAN



This bar graph presents the highlights from the key performance measures included in the 2015/2016 IDP in comparison with the 2014/2015 and 2013/2014 financial year. In 2015/2016 financial year the Organizational score card had 9 planned targets. 8 targets were achieved and 1 could not be achieved. Compared to performance of the previous financial years, the performance achievement of these KPAs in 2013/2014 financial year was about 75%. In 2014/2015 it was 89% up by 14%. The overall performance achievement of these KPAs in 2015/2016 was 89%. The performance trend of the past 3 years demonstrates that 89% of planned targets were achieved in past two consecutive years. This means that performance achievement in the organizational score card has improved by 14% since 2013/2014 financial ye