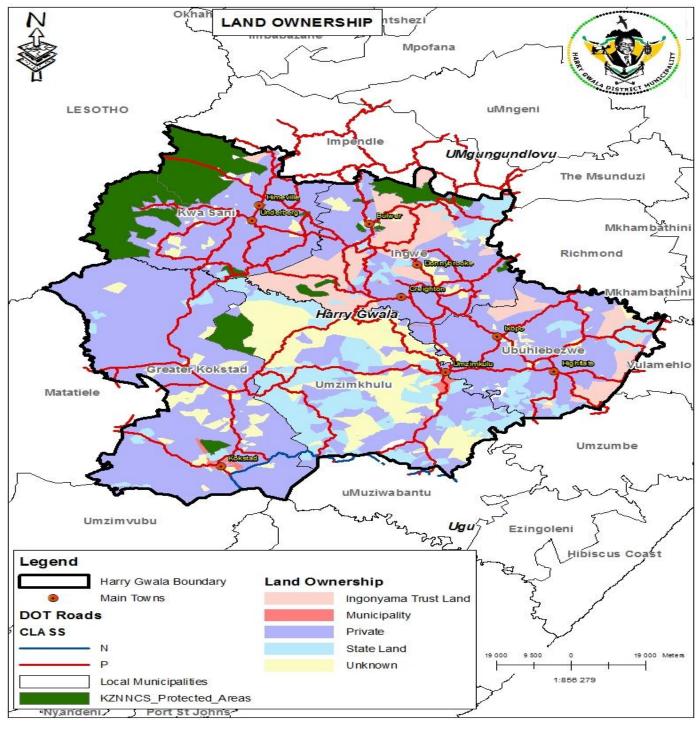

1.5 Broad Land Use

The greater part of the land within the HGDM is covered by commercial agricultural land (grazing, crop farming and sugar cane) planation, and natural vegetation and traditional human settlement areas. Map (map of land categorization) reflects the broad land use at a District level.