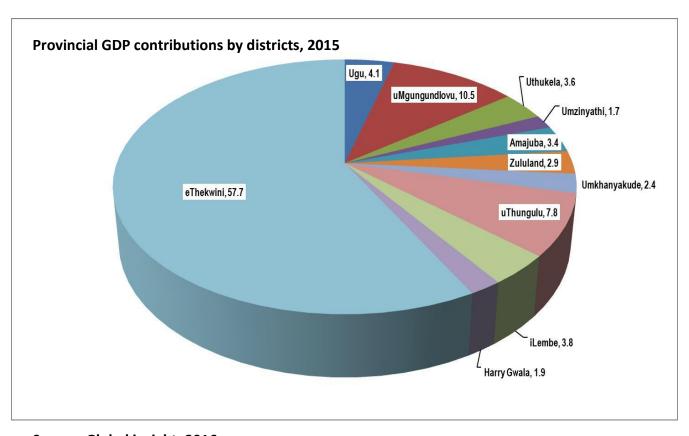

ove reveals that out of over 500 000 population that resides in Harry Gwala approximately 81 381 is employed by either formally or informally. And the majority of those that are unemployed as depicted in the graphs above is the youth between the ages of 14 and 34. This indeed is a worrying factor for the District, but as mentioned in the paragraphs above the District has embarked on a number of programs to assist in this situation, from offering bursaries to needy students to go study at various institutions and has encouraged learners to pay more attention on rare skills like engineering and recently in 2013 a significant number of medical students have been sent to Cuba to study medicine. Most of the youth programs are reflected in the Implementation Plan which is E 2 of this document.



Source: Global insight, 2016

KZN is the second largest contributor to the South African economy in terms of regional gross domestic product (GDP-R). The estimated real GDP-R generated by the province amounted to approximately R488.1 billion in 2015, making KZN the second largest contributor to the national output (16 percent), after Gauteng with 36.1 percent and slightly above Western Cape at 13.8 percent.

Given the economic activities that take place within eThekwini Metro, it is therefore not surprising that the total provincial output is predominantly concentrated in the metro at 57.7 percent. This is followed by uMgungundlovu District at 10.5 percent and uThungulu at 7.8 percent. The least contributing districts are Umzinyathi, Harry Gwala and Umkhanyakude Districts at the estimate