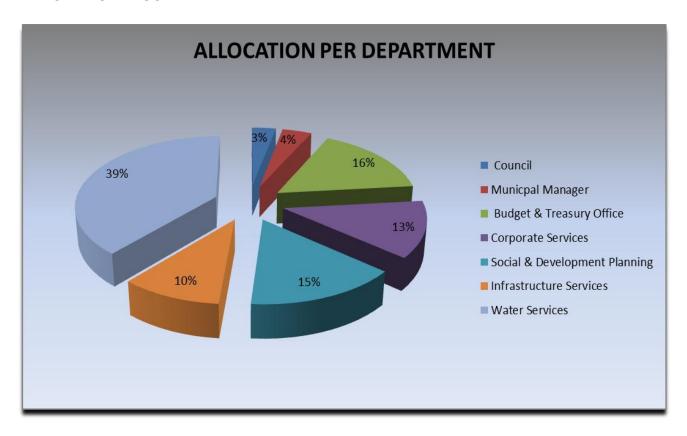

| R 63 000<br>000.00 |

## 3. OPERATIONS BUDGET

The operating expenditure budget for the 2017/18 budget is R387m.

Chart 3: 2017-18 MTREF Operational Budget per Vote



Chart 3 above presents a comparison between the 2016/2017 adjusted operational budget and the 2017/18 draft operational budget. The detailed line items providing operational projects as well as operational expenditure have been inserted in the table below. The comparison indicates significant decrease in operational budget by 12% and by R50, 5m in monetary value.

## PERCENTAGE ALLOCATED PER DEPARTMENT



**Table 7: Operational Budget per Department** 

| DEPARTMENTS              | BUDGET        |               |               |
|--------------------------|---------------|---------------|---------------|
|                          | 2017/18       | 2018/19       | 2019/20       |
| <b>Executive Council</b> | R 12 346 252  | R 13 856 793  | R 15 669 055  |
| Office of the MM         | R 15 150 247  | R 16 332 252  | R 17 538 341  |
| Budget & Treasury        |               |               |               |
| Office                   | R 63 901 495  | R 72 245 991  | R 73 220 852  |
| Corporate Services       | R 50 311 922  | R 53 580 769  | R 57 042 408  |
| Social Services &        |               |               |               |
| Development Planning     | R 59 189 297  | R 68 335 09