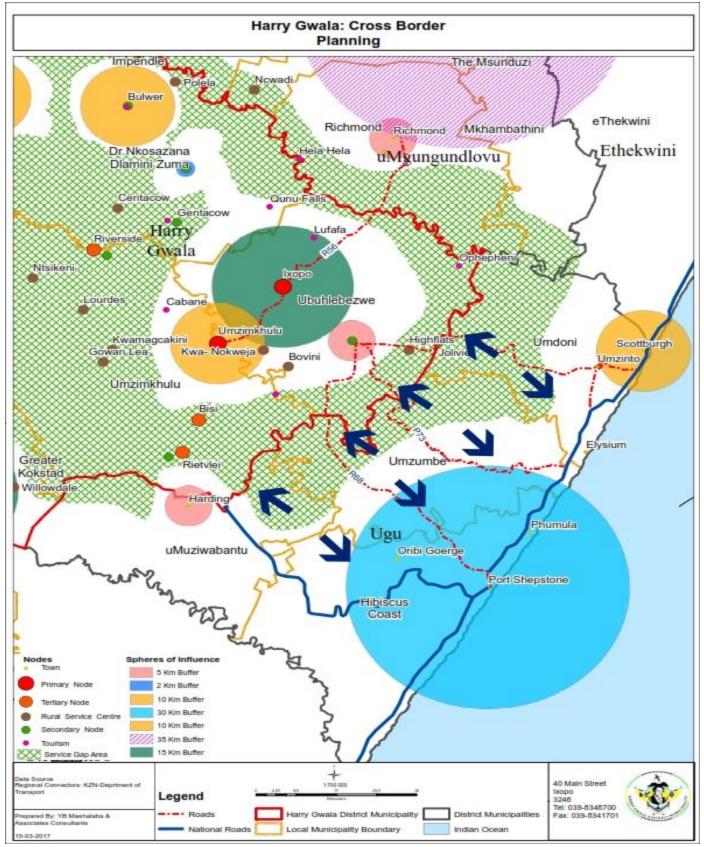

#### **Development Corridors**

The corridors suggested in this SDF are based on the recommendations in the PGDS, the various development informants identified in the earlier phase of the study and the goals and objectives of the SDF, with specific reference to the need to integrate district space and link the various nodes and opportunities into a meaningful whole; improve or extend access to areas with economic potential within areas of high poverty; maximise interest opportunities and potentials within the district in way which promotes growth and investment, and ensure the sustained growth of existing centres and corridors of economic development.

**Provincial Priority Corridors (SC2 and SC6)** 

SC 2: Kokstad – Umzimkulu – Msunduzi (Secondary Corridor), and

**SC6:** Port Shepstone – St Faiths – Ixopo (Secondary Corridor)

**Primary Corridors**:

The rationale for these corridors is provided by the PGDS, and although their primary function is long distance traffic movement, development should be encouraged at appropriate locations along the corridors. More detailed planning will be required as part of the local SDF's. The proposed primary corridors are detailed in the main SDF document.

**Secondary Corridors:** 

These corridors link nodes inside the District, and also provide linkages with external nodes.

The proposed secondary corridors are detailed in the main SDF document.

It must be emphasized that the identification of corridors does not imply that development should be allowed to occur on an ad-hoc basis along the length of such a corridor. As part of the local SDF's, more detailed planning of the corridors will be required.