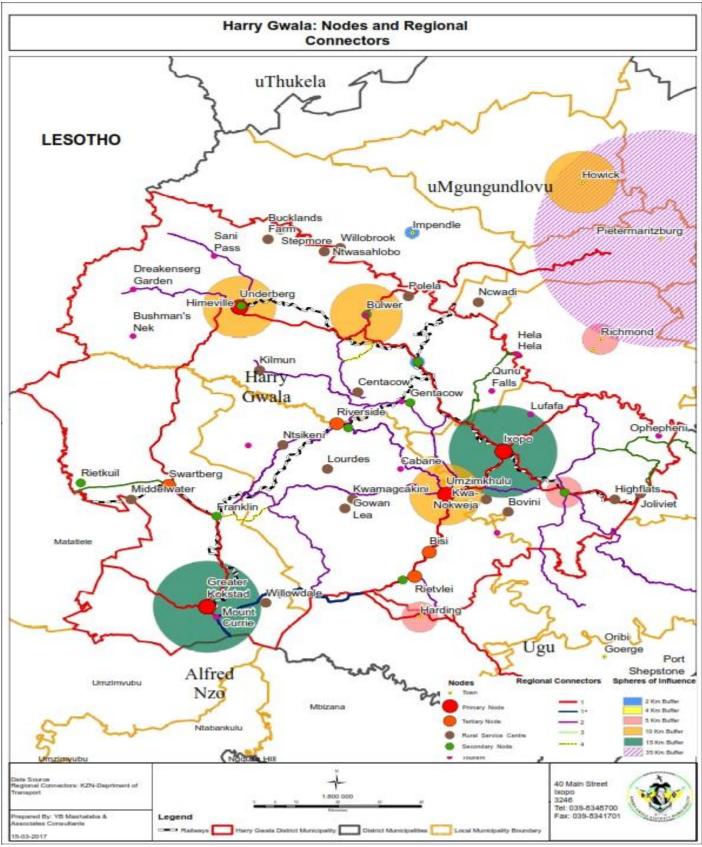

According to the municipal demarcation, these administrative areas have been arrange to form four Local Municipalities as depicted in (Map ....)

#### **Development Nodes**

The SDF that forms part of this IDP provides the spatial dimension of economic trends and objectives, and on this basis it present a hierarchy of nodes consisting of a primary nodes, secondary nodes, tertiary nodes, rural service nodes and tourism and recreation nodes.

#### **Primary Nodes**

The Primary Nodes are proposed to be the urban centres of Kokstad, Umzimkulu, Ixopo and Underberg /Himeville as having potential high levels of economic development, growth and expansion. These proposed nodes serve the sub-regional economy of the district. There is however a need for these nodes to undertake detailed master-planning for infrastructural and services requirement for expansion. Typical services that are expected in these centres including Agri industrial development, large scale tourism projects, housing development, shopping centres, wide range of retail services, police services, primary, secondary and

#### **Secondary Nodes**

Secondary Nodes, these are the urban centres of Franklin, Creighton, Donnybrooke, Bulwer and Highflats which have potential for growth and good existing levels of economic development. Typical services that can be expected at these nodes can include police stations, low level retail services, low levels of housing development (less than 1000 lots), small scale tourism, education facilities (primary and secondary), clinics, pension payout points, community halls etc. Although Bulwer is categorized as Secondary Node, it is being treated as a primary node considering the potential posed by its strategic location once planned properly.

#### **Tertiary Nodes**

Tertiary Nodes, urban areas of Swartberg, Riverside, Ibisi and Rietvlei are tertiary nodes with lower potential for economic potential providing services mainly to the local communities. Proper formalization in terms of planning and development control is required in these areas to enhance their development potential. Typical services to be expected in these centres can include low level retail services, police stations, education (primary and secondary), clinics, pension payout points, community halls and taxi ranks.

#### **Rural Nodes**

Rural Service Nodes represent the lowest order of locality, where a range of service and economic activities could be concentrated in a sustainable way. These are the most accessible locations within an acceptable distance of communities.

#### **Tourism and Recreation Nodes**

Tourism and Recreation Nodes: These nodes comprising Garden Castle, Sani Pass and Bushman's Nek are located within areas which are attractive, provide good views, a feeling of "being in the mountains" and have potential for resource orientated activities. These have ready access to the wilderness / natural areas through controlled points". All these nodes are on private land, adjacent to the UDP, and are accessible to the public entry points leading to the Park.

In Kokstad urban fringe on the N2, Ntsikeni Nature Reserve, Nazareth, Ophepheni (P68), Indlovu Clan (Ubuhlebezwe to west of R46) Qunu falls, Umzimkulu and Creighton have potential for tourism development.