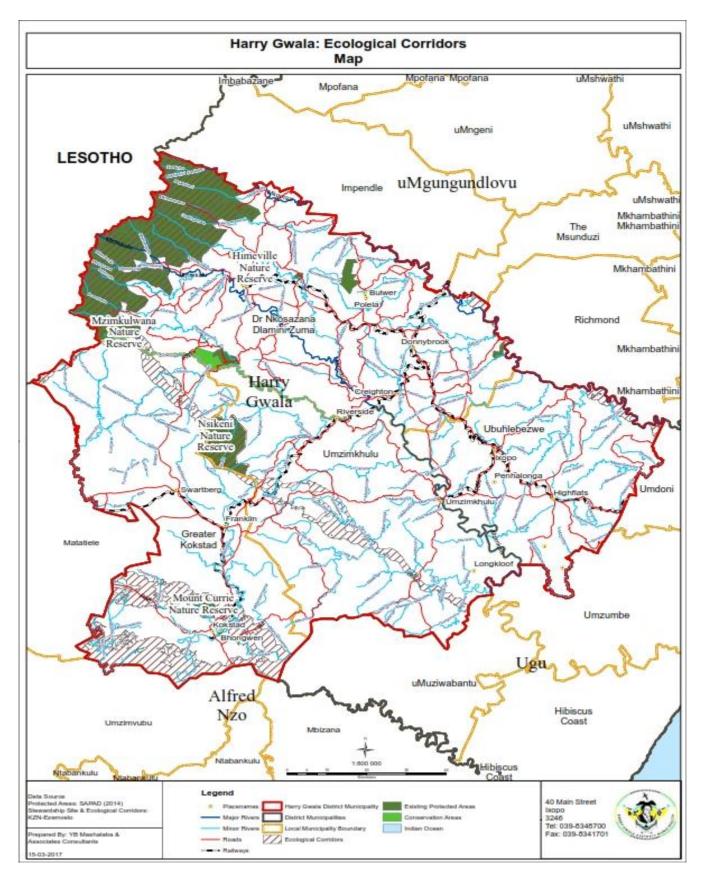

Areas Act No. 47 of 2003.

#### **EKZNW's Provincial Biodiversity Plan**

The Provincial Biodiversity Conservation Plan (also known as the C-Plan forms the core focus of EKZNW's activities, identifying the provinces' to the national and International conservation portfolio. The Biodiversity Conservation Plan is the underlying plan for all the other types of conservation Plans in the province (such as Bioregional Plans for the districts, PA Expansion Plan, Stewardship Plans, and so on). It contains all the most up-to-date information regarding the terrestrial, coastal and aquatic environments, natural resources, species and transformation, and combines this spatially to produce the most effective and efficient plan to conserve a functional and representative sample of biodiversity in KZN.



**Ecological Corridors within Harry Gwala District Municipality** 

HARRY GWALA DISTRICT MUNICIPALITY 2017 TO 2022 FINAL DRAFT INTEGRATED DEVELOPMENT PLAN



**Conservation Plan within Harry Gwala District Municipality** 



Protected areas within the Harry Gwala District

Protected areas is any area proclaimed as such in terms of section or listed in the Second Schedule of the KwaZulu-Natal Nature Conservation Management Act 1997 (Act No. 9 of 1997) or any of the protected areas referred to in section 9 of the National Environmental Management; Protected Areas Act 2003 (Act No. 57 of 2003). In terms of the Harry Gwala District Municipality Strategic Environmental Assessment 2013, the following areas within the Harry Gwala District Municipality are considered as protected areas;

#### **