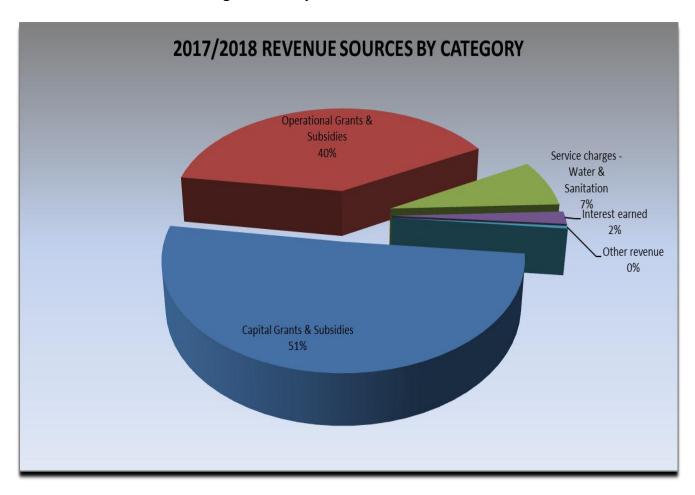

evenue               | 001       | 054       | R 2 908 658 |
| SUBTOTAL                     | R 73 370  | R 74 534  | R 79 257    |
| JODIOTAL                     | 301       | 772       | 599         |
|                              | 301       | // _      | 333         |
| TOTAL REVENUE                | R 764 132 | R 829 939 | R 860 110   |
| I O I AL REVENUE             | 301       | 272       | 099         |
|                              | 201       | 212       | 099         |

The water & sanitation tariffs are proposed to increase by 6% considering economic viability of Harry Gwala District Municipality for the ensuing year. The proposed tariff increase is at 6% below the inflation rate forecast of 6.6% as forecasted by the National Treasury.

Chart 2: 2017-18 MTREF Budget Summary



Chart 2 above presents the budget summary for the 2017-18 budget year categorised by revenue sources.

## 2. CAPEX

Table 3: Capital Budget by Type

|                                                     | BUDGET        |
|-----------------------------------------------------|---------------|
| Water                                               | R 325 637 000 |
| Sanitation                                          | R 61 907 000  |
| Office Equipment, Computers , Staff Compound, Water |               |
| Tankers and Sewer and Other                         | R 11 210 000  |
| Total                                               | R 398 754 000 |

**Chart 3: 2017/2018 CONDITIONAL GRANTS ALLOCATION** 

| GRANTS |               |             |              |
|--------|---------------|-------