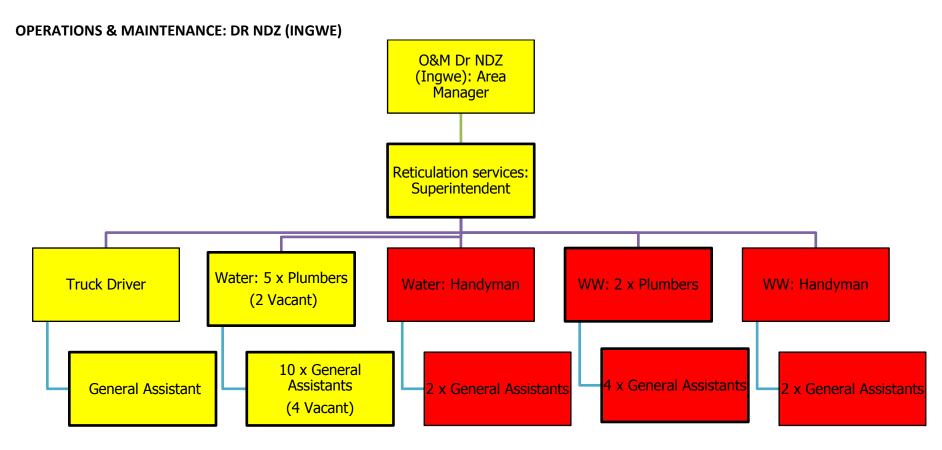

management human resources and ensuring improvement turnaround time of conducting assessments efficiently and effectively.