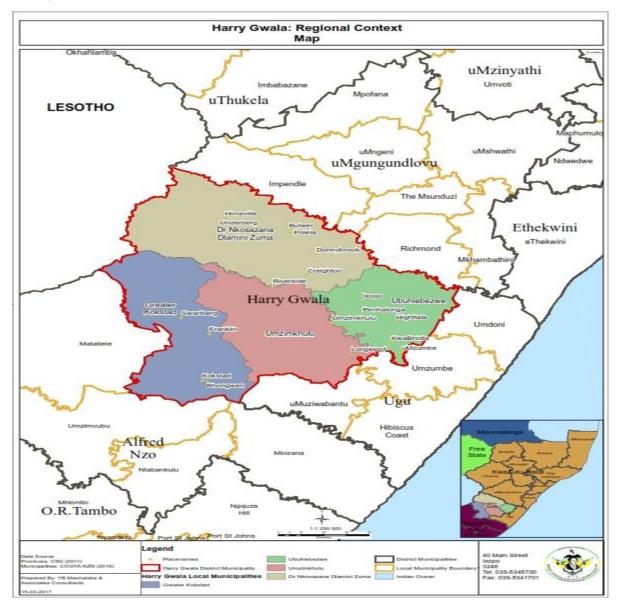

#### **WHO ARE WE?**

The Harry Gwala District Municipality is located to the South West of the KwaZulu-Natal province. Its population is sparsely spread throughout an area of 11 127. 89997 square kilometers. The Harry Gwala District municipality forms part of the border between KwaZulu-Natal and Eastern Cape Province. The Harry Gwala District Municipality (DC43) is composed of the following four local municipalities: UBuhlebezwe; Dr. Nkosazane Dlamini Zuma; Greater Kokstad and UMzimkhulu.

#### PROVINCIAL LOCATION CONTEXT

The Harry Gwala District Municipality is one of the ten District Municipalities that forms part of the KwaZulu-Natal Province. It is located at the extreme south of the Province. The Harry Gwala District Municipality is bordered by the following District Municipalities: Uthukela to the North; Umgungundlovu to the North East; Alfred Nzo and Ugu to the South East.

#### 1.1 REGIONAL CONTEXT

The Harry Gwala District Municipality (DC43) is one of the ten District Municipalities in KwaZulu-Natal Province and is located South-West of the province. The District Municipality forms part of the boarder between KwaZulu-Natal and Eastern Cape Province. The District Management Area (DMA) is located to the West of the District and it forms part of the boarder between the KwaZulu-Natal Province and Lesotho (Harry Gwala IDP). It includes the southern most part of the UKhahlamba Drakensberg National Park adjacent to Lesotho and borders Eastern Cape Province in the west. The municipality area size is 11 127. 89997 km<sup>2</sup> (COGTA). Key rivers in the district are the UMzimkhulu and Umkomaas rivers.

The Harry Gwala District Municipality (HGDM) is comprised of the following Local Municipalities:

- Greater Kokstad Municipality
- Dr. Nkosazane Dlamini Zuma Municipality
- uBuhlebezwe Municipality
- UMzimkhulu Municipality