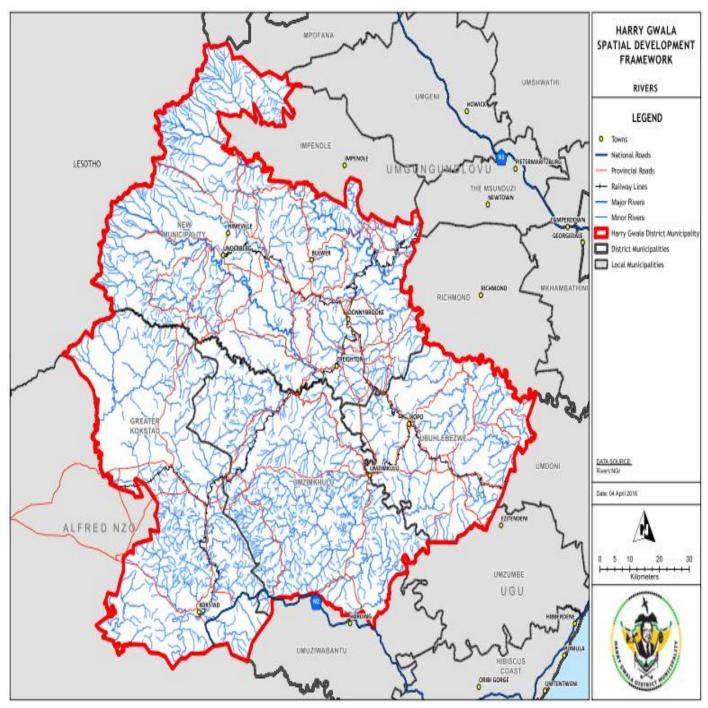

#### **DEMOGRAPHIC PROFILE**

The Harry Gwala District Municipality (DC43) is one of the ten District Municipalities in KwaZulu-Natal Province and is located South-West of the province. The District Municipality forms part of the border between KwaZulu-Natal and Eastern Cape Province. The municipality area size is 11 127. 89997 km² (COGTA). Key rivers in the district are the Umzimkhulu and Umkomaas rivers.

#### 1.1 REGIONAL CONTEXT

The Harry Gwala District Municipality (DC43) is one of the ten District Municipalities in KwaZulu-Natal Province and is located South-West of the province. The District Municipality forms part of the boarder between KwaZulu-Natal and Eastern Cape Province. The District Management Area (DMA) is located to the West of the District and it forms part of the boarder between the KwaZulu-Natal Province and Lesotho (Harry Gwala IDP). It includes the southern most part of the UKhahlamba Drakensberg National Park adjacent to Lesotho and borders Eastern Cape Province in the west. The municipality area size is 11 127. 89997 km<sup>2</sup> (COGTA). Key rivers in the district are the UMzimkhulu and Umkomaas rivers.