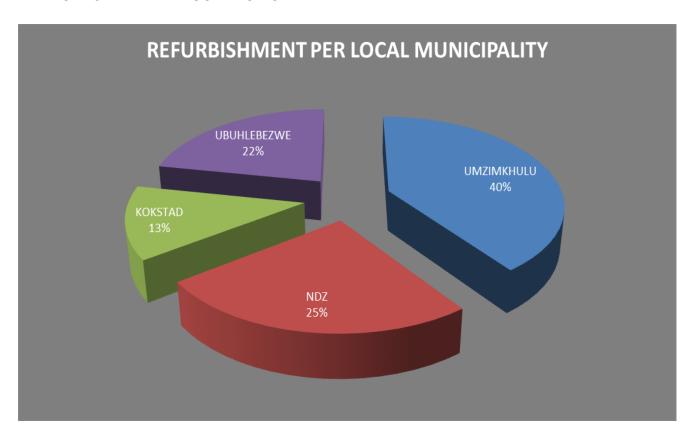

| 000       | 000         |
| Water Services          |               | R 4 400   |             |
|                         | R 5 900 000   | 000       | R 4 400 000 |
| Social Services And     |               |           |             |
| Development Planning    | R 200 000     | R -       | R -         |
| TOTAL                   |               | R 426 610 | R 425 941   |
|                         | R 398 754 000 | 000       | 000         |

The capital budget is largely attributable to addressing the water & sanitation backlogs in the Harry Gwala District Municipality.

Other internally funded capital projects include the Installation of water meters, Vehicles and other assets such as office equipment, Server upgrade, Computers etc.

## **REFURBISHMENT PER LOCAL MUNICIPALITY**



## **REFURBISHMENT PER LOCAL MUNCIPALITY**

| MUNICIPALITY | BUDGET       |
|--------------|--------------|
| Kokstad      | R 8 182 000  |
| NDZ          | R 15 795 000 |
|              |              |
| Ubuhlebezwe  | R 13 846 800 |
| Umzimkhulu   | R 25 176 000 |
| TOTAL        | R 63 000 000 |

## **CAPITAL REFURBISHMENT**

| ITE<br>M | LOCAL<br>MUNICIPAL<br>ITY | BENEFITING<br>WARDS                                                                                                       | PROJECT<br>NAME                                                       | BRIEF SCOPE