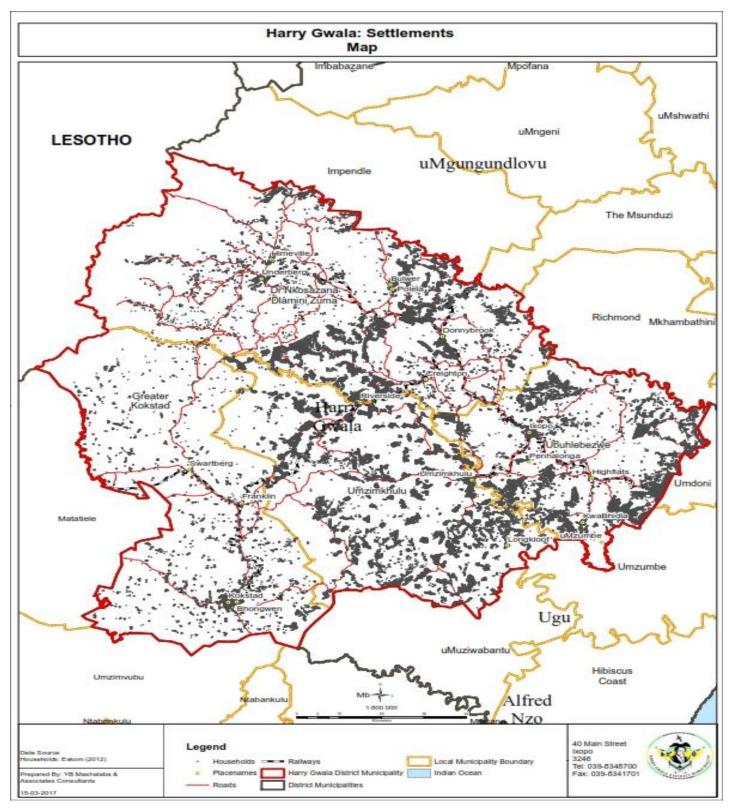

#### 1.1 REGIONAL CONTEXT

The Harry Gwala District Municipality (DC43) is one of the ten District Municipalities in KwaZulu-Natal Province and is located South-West of the province. The District Municipality forms part of the boarder between KwaZulu-Natal and Eastern Cape Province. The District Management Area (DMA) is located to the West of the District and it forms part of the boarder between the KwaZulu-Natal Province and Lesotho (Harry Gwala IDP). It includes the southern most part of the UKhahlamba Drakensberg National Park adjacent to Lesotho and borders Eastern Cape Province in the west. The municipality area size is 11 127. 89997 km<sup>2</sup> (COGTA). Key rivers in the district are the UMzimkhulu and Umkomaas rivers.

The Harry Gwala District Municipality (HGDM) is comprised of the following Local Municipalities:

- Greater Kokstad Municipality
- Dr. Nkosazane Dlamini Zuma Municipality
- uBuhlebezwe Municipality
- UMzimkhulu Municipality

#### 1.2 Administrative Entities

The HGDM is predominantly rural characterized by small urban centres with larger agricultural, plantations, natural vegetation and traditional authority land. These small urban centres serve as economic hubs for these sub-regions and as administrative areas.