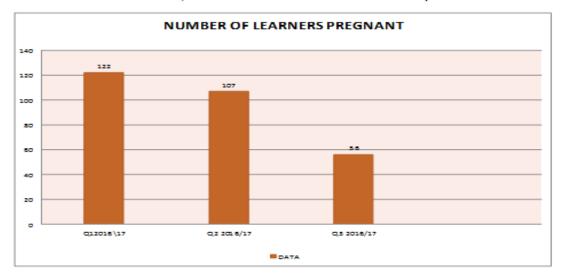

0.80 or more are classified as having high human development status. Those with HDI values between 0.50 and 0.80 are classified as having medium human development. An HDI of less than 0.50 indicates low human development.

The figure indicates that there have been some changes in the human development from the year 2009, 2012 and 2015 in KZN. The HDI value has increased from 0.52 in 2009 to 0.61 in 2015. It can also be noted that most of the districts in 2009 were underdeveloped when compared to 2015. They were all below an HDI value of 0.50 except eThekwini Metro, uMgungundlovu and Amajuba Districts. However, in 2015 all the Districts were above 0.5



**Global Insight 2015** 

Strategic Objective 1: Addressing Social & Structural Drivers of HIV & AIDS, STI & TB Prevention Care & Impact



- Teenage pregnancy remains a challenge in the District, delivery statistics for under 18yrs (April -Dec ) 2016 above provincial target 9%.
- Ingwe is at 12.1% which is the highest followed by UBuhlebezwe at 11.7% and greater Kokstad at 10.7%, all above the target.
- UMzimkhulu is the only sub-district which is within the norm of 8.8% probable because they have peer educators from red cross NGO which visit schools to engage them on youth issues, social ills and how to deal with such issues.
- February is reproductive health month, various clinics in the sub-district will be conducting outreach awareness in school and community on pregnancy /teenage pregnancy STI, HIV/AIDS family planning methods and introduction of HAPPY HOUR service that is available facilities which is part of youth fr