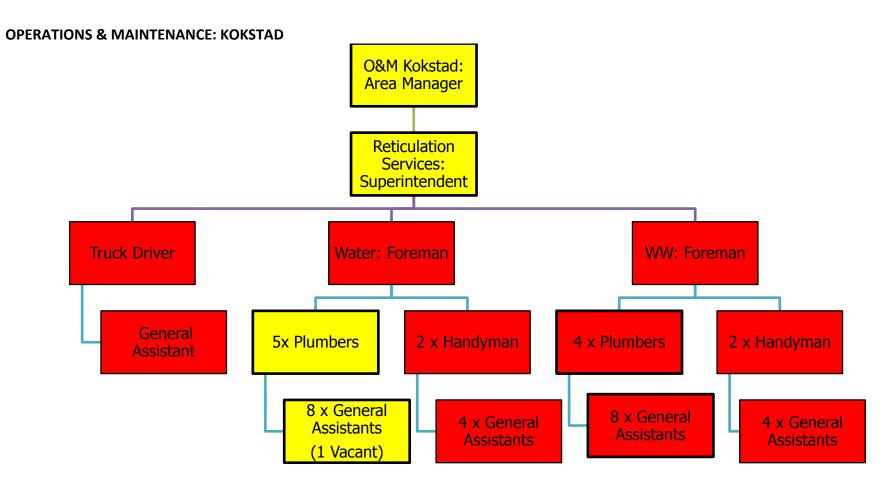

management human resources and ensuring improvement turnaround time of conducting assessments efficiently and effectively.