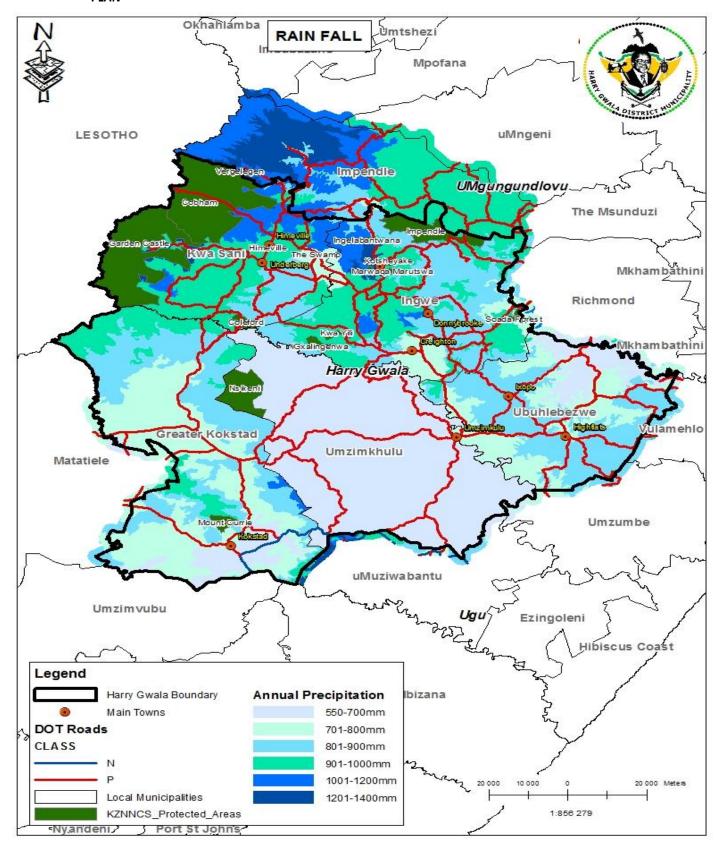

rocess HGDM has noted the need to develop the Climate Response Strategy that will help in upacking the imapact of climate change within the District. The focus areas that this Climate Response Strategy should focu on include ecomic imapct in the agricultural sector, tourism and environmental related, disater management and engineering infrastructute starndas.

This Response Strategy is expected to come up proposed adaptations and mitigation stragies in order to minimise the negative impact of climate chage and aslo change in behavour to minimis human contribution towards cliamte change. However, the HGDM has maped out the areas that are considered to prone to flood and any other climate change impact.

HARRY GWALA DISTRICT MUNICIPALITY 2017 TO 2022 FINAL DRAFT INTEGRATED DEVELOPMENT PLAN



**Annual Rainfall for the Harry Gwala District** 



**Indigenous Forest** 

#### **Indigenous forests**

Indigenous forests refer to the forests that are exclusively native to the biota of a specific place. The Kwa Zulu-Natal Mistbelt (Ngongoni) is rich in species and plant endemism. It includes grasslands and forests and the blue swallow. Map 4 shows indigenous forests within Harry Gwala District Municipality.

As illustrated in the figure below, indigenous forests are prevalent in the centre of the municipality and can also found be near Bulwer, Polela, Donny brook and Creighton. Areas around the north-western border of the municipality, in areas prone to disasters (indicated a high level of snow) do not have any indigenous forests. Indigenous forests hold potential that can be harnes