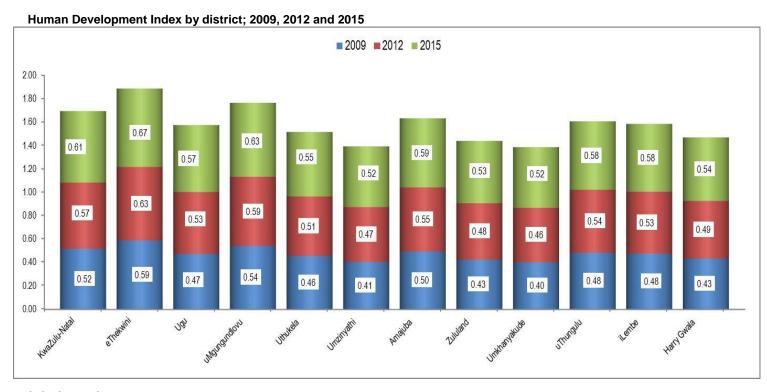

ving dimension is measured by gross national income per capita.

It is categorized into three phases, that is, regions with an HDI value of 0.80 or more are classified as having high human development status. Those with HDI values between 0.50 and 0.80 are classified as having medium human development. An HDI of less than 0.50 indicates low human development.

The figure indicates that there have been some changes in the human development from the year 2009, 2012 and 2015 in KZN. The HDI value has increased from 0.52 in 2009 to 0.61 in 2015. It can also be noted that most of the districts in 2009 were underdeveloped when compared to 2015. They were all below an HDI value of 0.50 except eThekwini Metro, uMgungundlovu and Amajuba Districts. However, in 2015 all the Districts were above 0.5



**Global Insight 2015** 

Strategic Objective 1: Addressing Social & Structural Drivers of HIV & AIDS, STI & TB Prevention Care & Impact



- Teenage pregnancy remains a challenge in the District, delivery statistics for under 18yrs (April -Dec ) 2016 above provincial target 9%.
- Ingwe is at 12.1% which is the highest followed by UBuhlebezwe at 11.7% and greater Kokstad at 10.7%, all above the target.
- UMzimkhulu is the only sub-district which is within the norm of 8.8% probable because they have peer educators from red cross NGO which visit schools to engage them on youth issues, social ills and how to deal with such issues.
- February is reproductive health month, various clinics in the sub-district will be conducting outreach awareness in school and community on pregnancy /teenage p