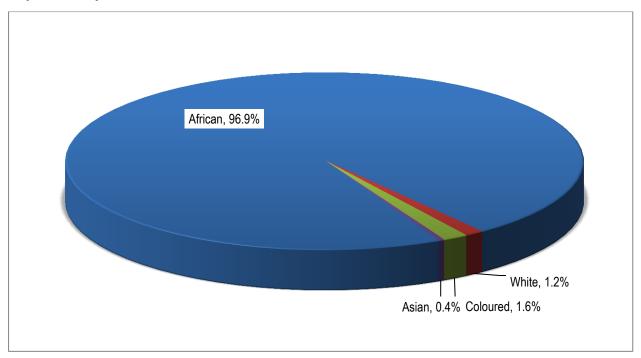

#### **WHO ARE WE?**

The Harry Gwala District Municipality is located to the South West of the KwaZulu-Natal province. Its population is sparsely spread throughout an area of 11 127. 89997 square kilometers. The Harry Gwala District municipality forms part of the border between KwaZulu-Natal and Eastern Cape Province. The Harry Gwala District Municipality (DC43) is composed of the following four local municipalities: UBuhlebezwe; Dr. Nkosazane Dlamini Zuma; Greater Kokstad and UMzimkhulu.

#### **DEMOGRAPHIC PROFILE**

The Harry Gwala District Municipality (DC43) is one of the ten District Municipalities in KwaZulu-Natal Province and is located South-West of the province. The District Municipality forms part of the border between KwaZulu-Natal and Eastern Cape Province. The municipality area size is 11 127. 89997 km² (COGTA). Key rivers in the district are the Umzimkhulu and Umkomaas rivers.