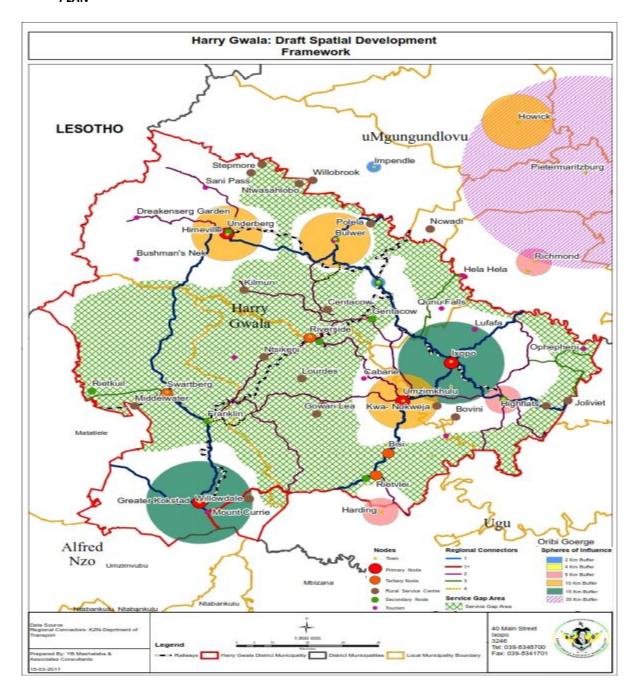

According to the municipal demarcation, these administrative areas have been arrange to form four Local Municipalities as depicted in (Map ....)

#### 1.4 EXISTING NODES AND CORRIDORS

Harry Gwala District Municipality is in the process of preparing its comprehensive Integrated Development Plan (IDP) in 2017/22 which includes a Spatial Development Framework (SDF). The elements of the IDP have been reviewed during annual reviews as required by legislation and so does the Spatial Development Framework has to be reviewed. This IDP/SDF preparation will consider a five year plan and the requirements as set out by Spatial Planning and Land Use Management Act. A Review of the Spatial Development Framework is now required to take into account some of the changes that have occurred within the district as well as those that are of regional, national and also those of global significance. The attached SDF is currently in draft process and the final document will be finalised together with this IDP.

#### **Development Nodes**

The SDF that forms part of this IDP provides the spatial dimension of economic trends and objectives, and on this basis it present a hierarchy of nodes consisting of a primary nodes, secondary nodes, tertiary nodes, rural service nodes and tourism and recreation nodes.

#### **Primary Nodes**

The Primary Nodes are proposed to be the urban centres of Kokstad, Umzimkulu, Ixopo and Underberg /Himeville as having potential high levels of economic development, growth and expansion. These proposed nodes serve the sub-regional economy of the district. There is however a need for these nodes to undertake detailed master-planning for infrastructural and services requirement for expansion. Typical services that are expected in these centres including Agri industrial development, large scale tourism projects, housing development, shopping centres, wide range of retail services, police services, primary, secondary and

#### **Secondary Nodes**

Secondary Nodes, these are the urban centres of Franklin, Creighton, Donnybrooke, Bulwer and Highflats which have potential for growth and good existing levels of economic development. Typical services that can be expected at these nodes can include police stations, low level retail services, low levels of housing development (less than 1000 lots), small scale tourism, education facilities (primary and secondary), clinics, pension payout points, community halls etc. Although Bulwer is categorized as Secondary Node, it is being treated as a primary node considering the potential posed by its strategic location once planned properly.

#### **Tertiary Nodes**

Tertiary Nodes, urban areas of Swartberg, Riverside, Ibisi and Rietvlei are tertiary nodes with lower potential for economic potential providing services mainly to the local communities. Proper formalization in terms of planning and development control is required in these areas to enhance their development potential. Typical services to be expected in these centres can include low level retail services, police stations, education (primary and secondary), clinics, pension payout points, community halls and taxi ranks.

#### **Rural Nodes**

Rural Service Nodes represent the lowest order of locality, where a range of service and economic activities could be concentrated in a sustainable way. These are the most accessible locations within an acceptable distance of communities.

#### **Tourism and Recreation Nodes**

Tourism and Recreation Nodes: These nodes comprising Garden Castle, Sani Pass and Bushman's Nek are located within areas which are attractive, provide good views, a feeling of "being in the mountains" and have potential for resource orientated activities. These have ready access to the wilderness / natural areas through controlled points". All these nodes are on private land, adjacent to the UDP, and are accessible to the public entry points leading to the Park.

#### **Development Corridors**

The corridors suggested in this SDF are based on the recommendations in the PGDS, the various development informants identified in the earlier phase of the study and the goals and objectives of the SDF, with specific reference to the need to integrate district space and link the various nodes and opportunities into a meaningful whole; improve or extend access to areas with economic potential within areas of high poverty; maximise interest opportunities and potentials within the district in way which promotes growth and investment, and ensure the sustained growth of existing centres and corridors of economic development.

**Provincial Priority Corridors (SC2 and SC6)** 

SC 2: Kokstad – Umzimkulu – Msunduzi (Secondary Corridor), and

**SC6:** Port Shepstone – St Faiths – Ixopo (Secondary Corridor)

**Primary Corridors**:

The rationale for these corridors is provided by the PGDS, and although their primary function is long distance traffic movement, development should be encouraged at appropriate locations along the corridors. More detailed planning will be required as part of the local SDF's. The proposed primary corridors are detailed in the main SDF document.

**Secondary Corridors:** 

These corridors link nodes inside the District, and also provide linkages with external nodes.

The proposed secondary corridors are detailed in the main SDF document.

It must be emphasized that the identification of corridors does not imply that development should be allowed to occur on an ad-hoc basis along the length of such a corridor. As part of the local SDF's, more detailed planning of the corridors will be required.