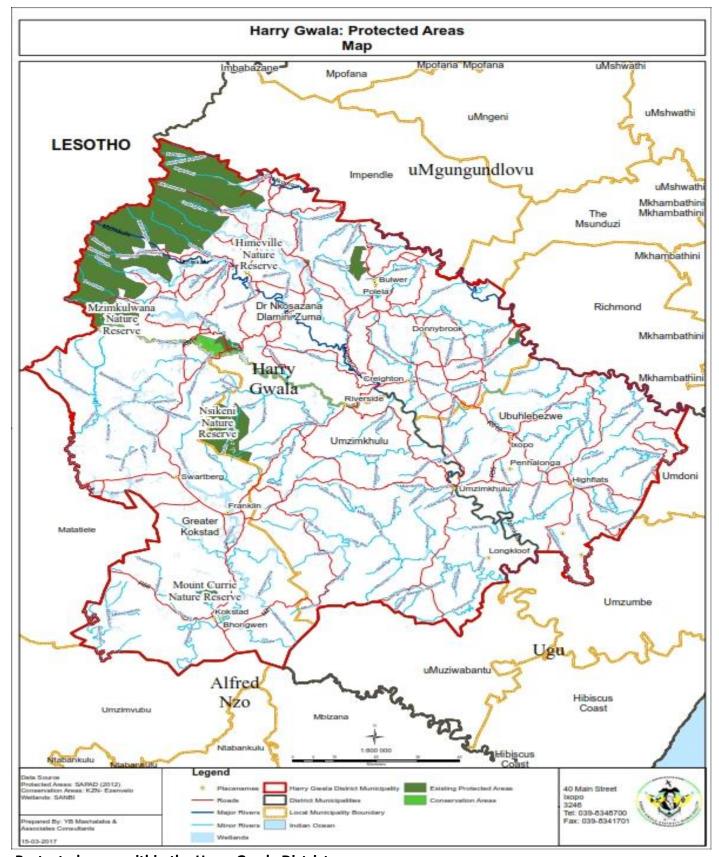

In Kokstad urban fringe on the N2, Ntsikeni Nature Reserve, Nazareth, Ophepheni (P68), Indlovu Clan (Ubuhlebezwe to west of R46) Qunu falls, Umzimkulu and Creighton have potential for tourism development.