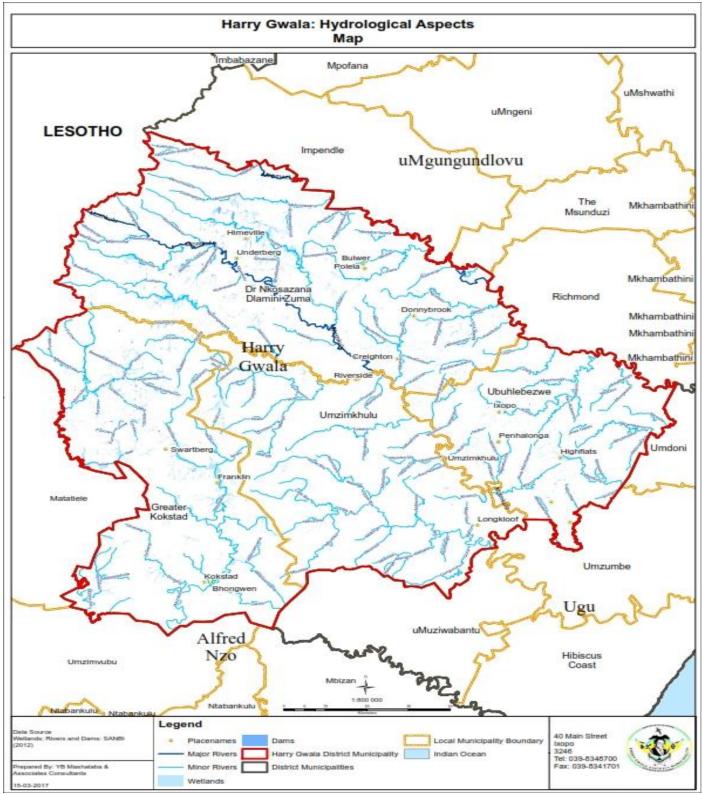

to the abundance of important natural forest and wetland areas. (Camp, 1999).

#### Geohydrology

The Dwyka Tillite formation has the smallest coverage in comparison to the other lithological units in the catchment. It occurs just south of Richmond where it lies exposed in the river banks of the Mkomazi. The Ecca Group is represented by the mudstones/shale of the Pietermaritzburg, Vryheid and Volksrust Formation. The foothills of the Drakensberg Mountains at the head of the Mkhomazi River and the central areas of the catchment are dominated by these lithologies. These lithologies support marginal to poor borehole yields. However the presence of extensive intrusive dolerite in the form of sheets and dykes has greatly enhanced the potential of the mudstones to store and yield groundwater.



Hydrology map of the Harry Gwala District Municipality



**Rivers within the Harry Gwala District Municipality** 



Wetlands of the Harry Gwala District Municipality

#### Protected areas and other conservation areas

A Protected Area is defined as any area declared or proclaimed as such in terms of section or listed in the Second Schedule to the KwaZulu-Natal Nature Conservation Management Act No. 9 of 1997; or any of the protected areas referred to in section 9 of the National Environmental Management: Protected Areas Act No. 47 of 2003.

#### **EKZNW's Provincial Biodiversity Plan**

The Provincial Biodiversity Conservation Plan (also known as the C-Plan forms the core focus of EKZNW's activities, identifying the provinces' to the national and International conservation portfolio. T