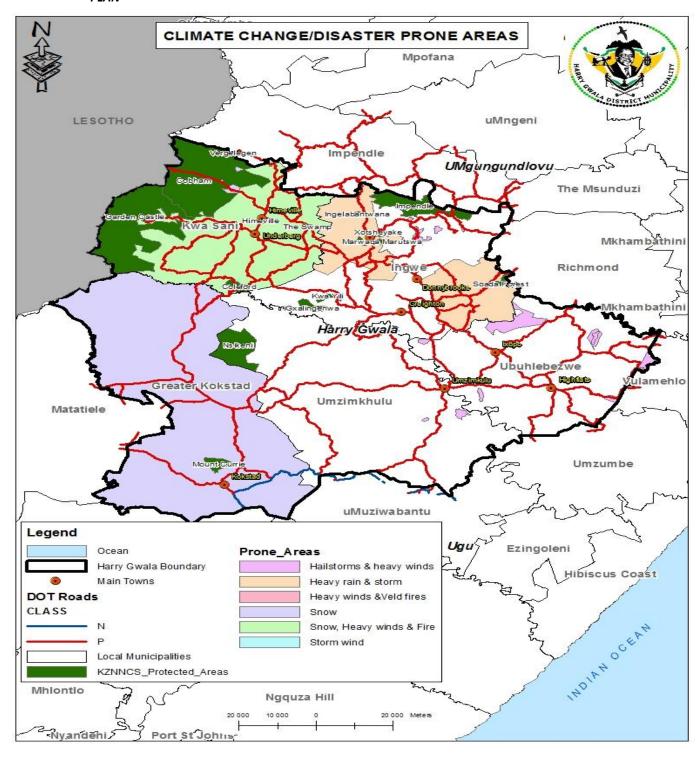

#### Socio-Economic related key challenges

- HIV/ AIDS
- Crime, particularly burglary and stock theft
- Sustainable Local Economic Development initiatives
- Prone to disasters, especial snow and heavy winds
- Youth unemployment and poverty