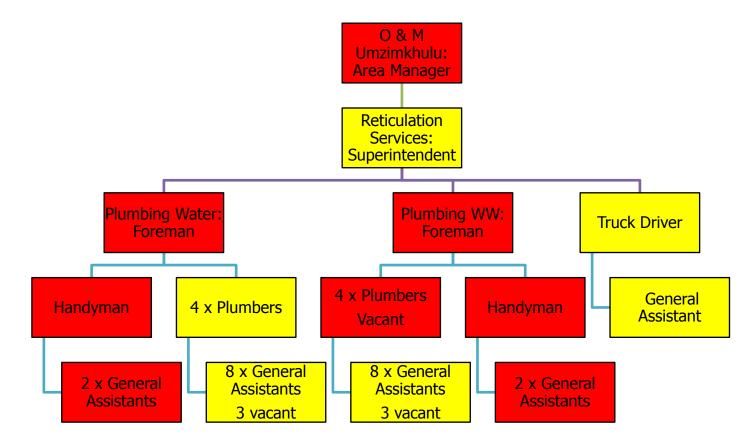

|    | 1.13.7 DISASTER MANAGEMENT SWOT ANALYSIS                                                      | 91  |
|----|-----------------------------------------------------------------------------------------------|-----|
| 2. | . DEMOGRAPHIC CHARACTERISTICS ANALYSIS                                                        | 93  |
|    | 2.1 DEMOGRAPHIC PROFILE                                                                       | 93  |
|    | 2.1 KEY FINDINGS OF THE ABOVE ANALYSIS                                                        | 113 |
|    | Programs and Projects to address the above findings                                           | 113 |
| V  | //UNICIPAL Transformation and Organizational Development Analysis                             | 116 |
|    | 3.1 MUNICIPAL TRANSFORMATION                                                                  | 116 |
|    | 3.2.1 Institutional Arrangements                                                              | 117 |
|    | Finance and Corporate Services Committee                                                      | 118 |
|    | Infrastructure Services Committee                                                             | 118 |
|    | Social Services and Development Planning Committee                                            | 118 |
|    | Water Services Committee                                                                      | 118 |
|    | 3.2.3 Organizational Structure / Organogram                                                   | 120 |
|    | 3.2.4 Municipal Institutional Capacity and status of critical posts                           | 120 |
|    | 3.3 MUNICIPAL TRANSFORMATION AND ORGANISATIONAL DEVELOPMENT: SWOT ANALYSIS                    | 140 |
|    | HARRY GWALA DISTRICT MUNICIPALITY FULL ORGANOGRAM                                             | 142 |
|    | CORPORATE SERVICES DEPARTMENT                                                                 | 143 |
| 4. | . BASIC SERVICE DELIVERY                                                                      | 185 |
|    | 4.1 WATER AND SANITATION STATUS QUO                                                           | 185 |
|    | 4.1.2 BULK WATER INFRASTRUCTURE                                                               | 186 |
|    | 4.1.3 REGIONAL PROPOSED SCHEMES BY HGDM                                                       | 187 |
|    | 4.1.4 ACCESS TO WATER                                                                         | 191 |
|    | 4.1.5ACCESS TO SANITATION                                                                     | 192 |
|    | 4.1.6OPERATIONS AND MAINTENANCE                                                               | 193 |
|    | 4.1 SOLID WASTE MANAGEMENT                                                                    | 203 |
|    | 4.3 TRANSPORTATION INFRASTRUCTURE                                                             | 208 |
|    | 4.4ENERGY                                                                                     | 208 |
|    | ACCESS TO COMMUNITY FACILITIES                                                                | 209 |
|    | Sassa Offices                                                                                 | 209 |
|    | Home Affairs                                                                                  | 210 |
|    | SAPS Offices                                                                                  | 210 |
|    | 4.6 HUMAN SETTLEMENTS                                                                         | 210 |
|    | 4.7 SERVICE DELIVERY SWOT ANALYSIS                                                            | 211 |
| Lo | ocal Economic Development AND SOCIAL DEVELOPMENT ANALYSIS                                     | 218 |
|    | 5.1 LOCAL DEVELOPMENT ANALYSIS                                                                | 234 |
|    | 5.1.1 STRATEGIC PROGRAMMES RESPONSIVE TO THE COMPARATIVE AND COMPETITIVE ADV. TO THE LOCALITY |     |
|    | 5.1.2 MAIN ECONOMIC CONTRIBUTORS                                                              |     |
|    | 5.1.3 ENTERPRISE DEVELOPMENT (SMME's AND COOPERATIVES)                                        |     |
|    | 5.1.4 AGRICULTURE                                                                             |     |
|    | 5.1.5 TOURISM                                                                                 |     |