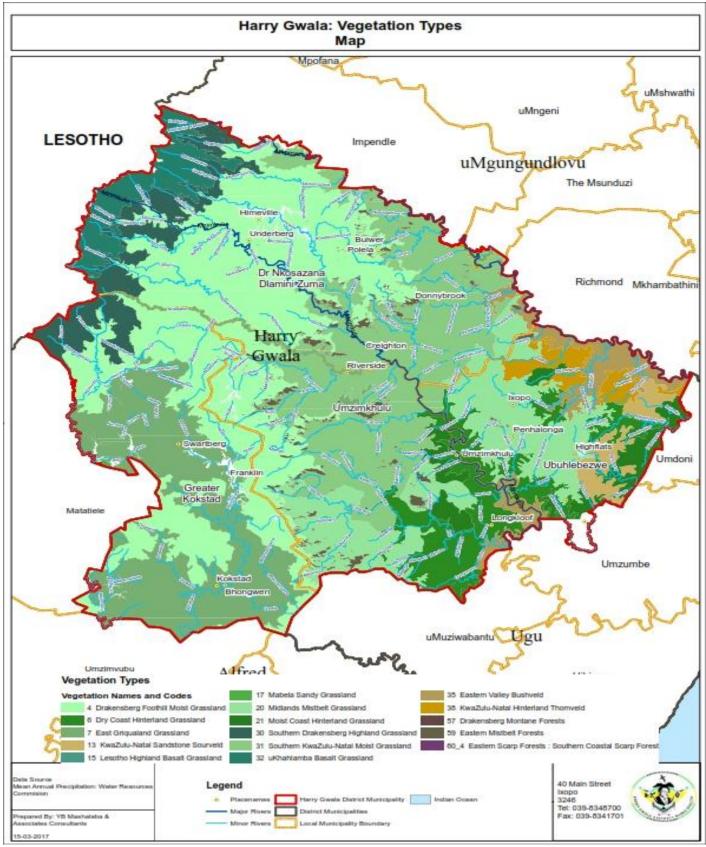

tinction in the wild

**Near Threatened (NT)** – species do not qualify for the threatened category but is close to be classified under one of the categories in the near future

**Data Deficient (DD)** - the data are inadequate to determine the degree of threat faced by a taxon to determine the appropriate listing

#### Flora

The Harry Gwala District is known to support a number of Red Data species, including Critically Endangered, Endangered, Vulnerable and Near Threatened. A detailed list of Red Data plant species provided in Appendix 1.

#### **Fauna**

In terms of Red Data fauna, there are Critically Endangered, Endangered, Vulnerable, Near Threatened, Data Deficient and Rare species are found within Harry Gwala District Municipality. A detailed list of Red Data fauna is provided in



**Vegetation types of the Harry Gwala District Municipality** 

#### Hydrology

The rivers of KZN are fed by water from the Drakensberg, the highlands of the Free State and the grasslands further north. Much of the river water in KZN is used for irrigation and storage dams, which supply local needs as well as those of the industrial heartland of Gauteng, The Mkomazi River has its source at an elevation of approximately 3000 m above sea level in the Drakensberg Mountains. The river flows in a south-easterly direction and enters the Indian Ocean near the town of Umkomaas about 40 km south of Durban. Several large tributaries, including the Loteni, Nzinga, Mkomazane, Elands and Xobho rivers flow into the Mkomazi River. The region includes the small towns of Bulwer, Impendle, Ixopo, Mkomazi,