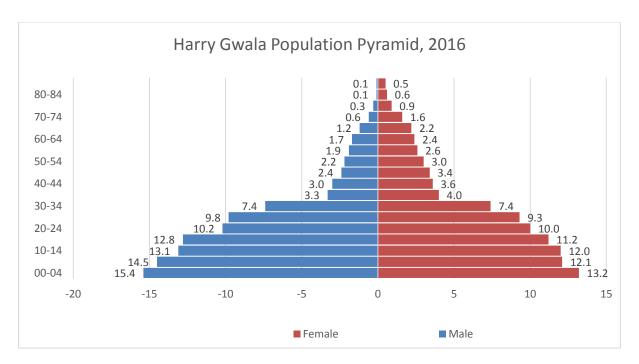

#### **DEMOGRAPHIC PROFILE**

The Harry Gwala District Municipality (DC43) is one of the ten District Municipalities in KwaZulu-Natal Province and is located South-West of the province. The District Municipality forms part of the border between KwaZulu-Natal and Eastern Cape Province. The municipality area size is 11 127. 89997 km² (COGTA). Key rivers in the district are the Umzimkhulu and Umkomaas rivers.

#### **Number of Wards and Traditional Authority**

| Municipality                                     | Number of Wards | Population size |
|--------------------------------------------------|-----------------|-----------------|
| Dr. Nkosazane Dlamini Zuma<br>Local Municipality | 15              | 119 598         |
| Greater Kokstad Loca<br>Municipality             | 8               | 76 753          |
| UBuhlebezwe Loca<br>Municipality                 | 12              | 197 286         |
| UMzimkhulu Local Municipality                    | 22              | 108 628         |
| Total                                            | 57              | 502 265         |