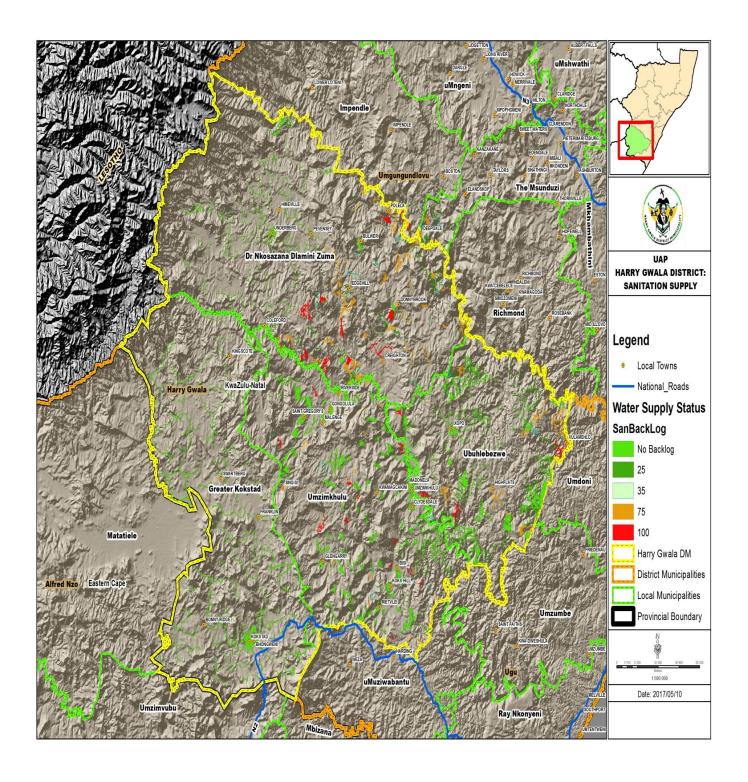

The most important aspect about the volunteer unit is to ensure that, the profile is updated on regular basis to be in a position to sustain the number of volunteers in the program.

The volunteer program has liabilities in terms of paying stipends, uniforms and training. The municipality has since trained its volunteers on a detailed disaster management program, basic fire- fighting and first aid to allow them to fit in the unit and be able to discharge their duties in a satisfactory manner. The presence of volunteers augments the available disaster

management human resources and ensuring improvement turnaround time of conducting assessments efficiently and effectively.