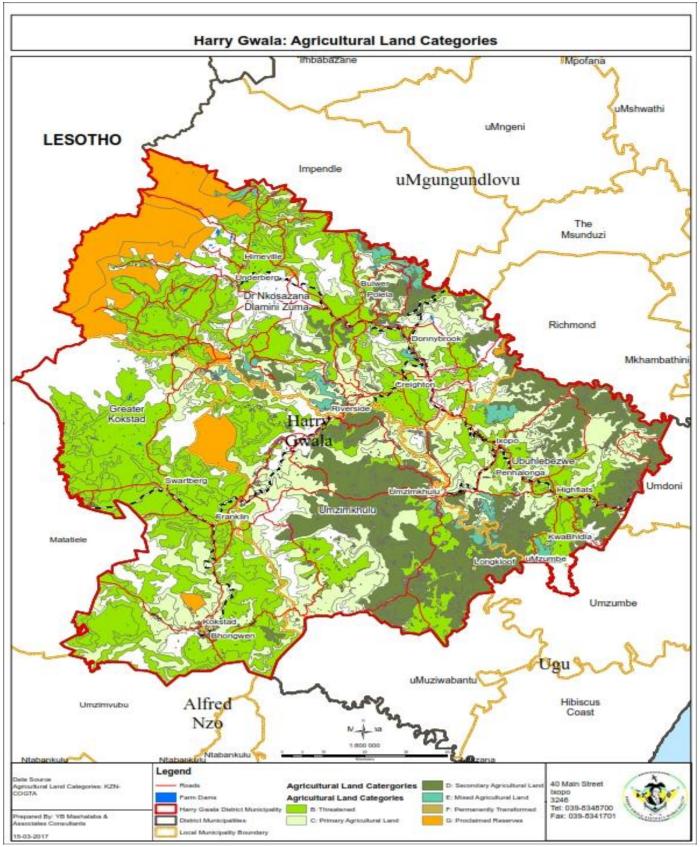

1.5 Broad Land Use

The greater part of the land within the HGDM is covered by commercial agricultural land (grazing, crop farming and sugar cane) planation, and natural vegetation and traditional human settlement areas. Map (map of land categorization) reflects the broad land use at a District level.