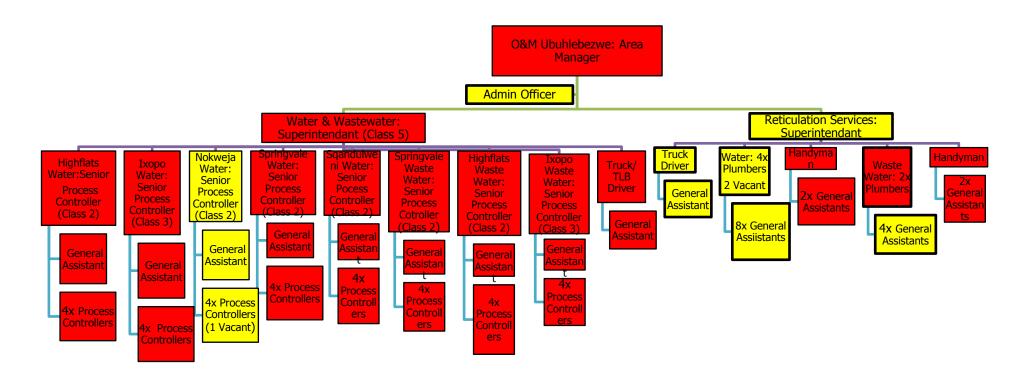

|    | 1.13.7 DISASTER MANAGEMENT SWOT ANALYSIS                                                      | 91  |
|----|-----------------------------------------------------------------------------------------------|-----|
| 2. | . DEMOGRAPHIC CHARACTERISTICS ANALYSIS                                                        | 93  |
|    | 2.1 DEMOGRAPHIC PROFILE                                                                       | 93  |
|    | 2.1 KEY FINDINGS OF THE ABOVE ANALYSIS                                                        | 113 |
|    | Programs and Projects to address the above findings                                           | 113 |
| V  | //UNICIPAL Transformation and Organizational Development Analysis                             | 116 |
|    | 3.1 MUNICIPAL TRANSFORMATION                                                                  | 116 |
|    | 3.2.1 Institutional Arrangements                                                              | 117 |
|    | Finance and Corporate Services Committee                                                      | 118 |
|    | Infrastructure Services Committee                                                             | 118 |
|    | Social Services and Development Planning Committee                                            | 118 |
|    | Water Services Committee                                                                      | 118 |
|    | 3.2.3 Organizational Structure / Organogram                                                   | 120 |
|    | 3.2.4 Municipal Institutional Capacity and status of critical posts                           | 120 |
|    | 3.3 MUNICIPAL TRANSFORMATION AND ORGANISATIONAL DEVELOPMENT: SWOT ANALYSIS                    | 140 |
|    | HARRY GWALA DISTRICT MUNICIPALITY FULL ORGANOGRAM                                             | 142 |
|    | CORPORATE SERVICES DEPARTMENT                                                                 | 143 |
| 4. | . BASIC SERVICE DELIVERY                                                                      | 185 |
|    | 4.1 WATER AND SANITATION STATUS QUO                                                           | 185 |
|    | 4.1.2 BULK WATER INFRASTRUCTURE                                                               | 186 |
|    | 4.1.3 REGIONAL PROPOSED SCHEMES BY HGDM                                                       | 187 |
|    | 4.1.4 ACCESS TO WATER                                                                         | 191 |
|    | 4.1.5ACCESS TO SANITATION                                                                     | 192 |
|    | 4.1.6OPERATIONS AND MAINTENANCE                                                               | 193 |
|    | 4.1 SOLID WASTE MANAGEMENT                                                                    | 203 |
|    | 4.3 TRANSPORTATION INFRASTRUCTURE                                                             | 208 |
|    | 4.4ENERGY                                                                                     | 208 |
|    | ACCESS TO COMMUNITY FACILITIES                                                                | 209 |
|    | Sassa Offices                                                                                 | 209 |
|    | Home Affairs                                                                                  | 210 |
|    | SAPS Offices                                                                                  | 210 |
|    | 4.6 HUMAN SETTLEMENTS                                                                         | 210 |
|    | 4.7 SERVICE DELIVERY SWOT ANALYSIS                                                            | 211 |
| Lo | ocal Economic Development AND SOCIAL DEVELOPMENT ANALYSIS                                     | 218 |
|    | 5.1 LOCAL DEVELOPMENT ANALYSIS                                                                | 234 |
|    | 5.1.1 STRATEGIC PROGRAMMES RESPONSIVE TO THE COMPARATIVE AND COMPETITIVE ADV. TO THE LOCALITY |     |
|    | 5.1.2 MAIN ECONOMIC CONTRIBUTORS                                                              |     |
|    | 5.1.3 ENTERPRISE DEVELOPMENT (SMME's AND COOPERATIVES)                                        |     |
|    | 5.1.4 AGRICULTURE                                                                             |     |
|    | 5.1.5 TOURISM                                                                                 |     |