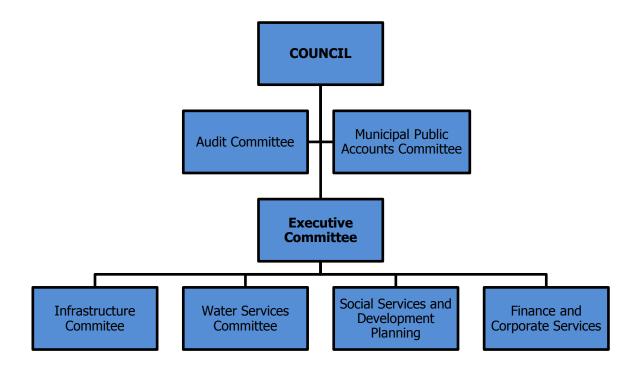

</ol>       | 1. R600 000 00<br>2. R600 000 00 |

### MUNICIPAL Transformation and Organizational Development Analysis

### 3.1 MUNICIPAL TRANSFORMATION

### **FUNCTIONAL AREAS**

- Administration (Document Management, Council and Committee Support,
   Security Services, Cleaning services, Information and Communication Technology,
   Fleet Management, Facilities Management)
- Performance Management and Development (individual)
- Labour Relations
- Recruitment, Selection, Placement and Induction
- Training and Development
- Benefit Administration
- Leave Administration
- Employment Equity
- Occupational Health and Safety
- Employee Wellness
- Development of the Institutional Structure
- Communications and Public Relations
- Intergovernmental Relations

### 3.2.1 Institutional Arrangements



### **Institutional Structures**

The institutional structure of the Harry Gwala District Municipality is divided into two sections, namely **Political** and **Administrative Structure**. The Administrative Structure is responsible for implementation of the Council policies and other related matters and is accountable to the Political Structure.

### **Political Structure**

The centre of the Harry Gwala District Municipality Political Structure is Council, which operates through a number of Committees. The Executive Committee (EXCO) is the principal Committee of Council, which assists the Council in carrying out its political responsibilities and mandates. A list of the Portfolio Committees that exist in the municipality is listed below:

- Finance and Corporate Services Committee
- Inf