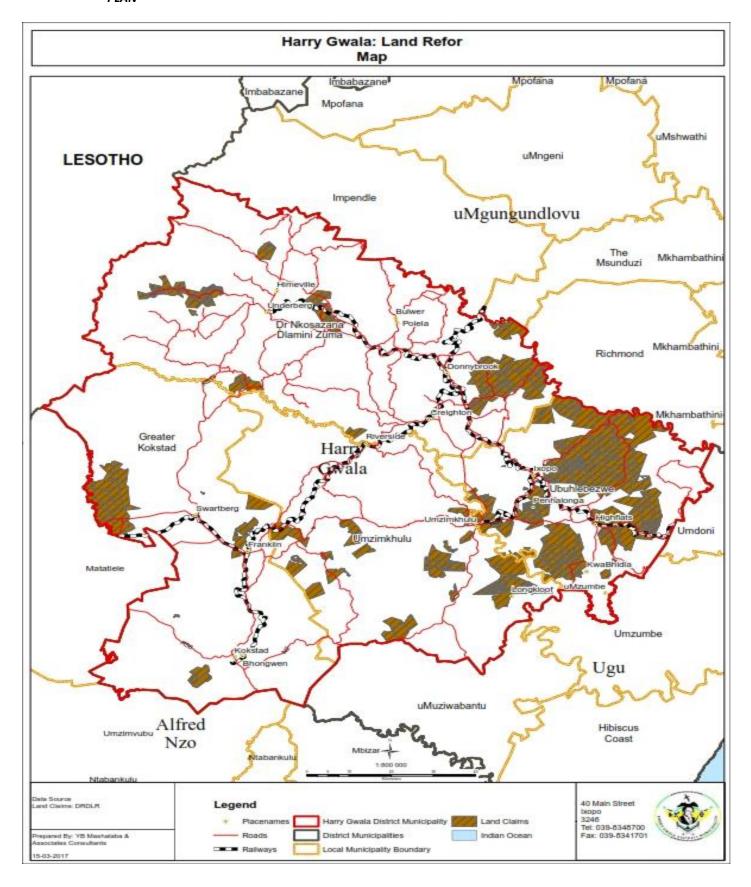

rograms. Land reform should not necessarily equate in a loss of products agricultural land.
- The Land Redistribution for Agricultural Development sub –Program (LRAD) amongst others recognises the need to provide grants for agricultural projects. Amongst the

types of projects that can be catered for include: Food safety nets, equity schemes, production for markets.

With respect to agriculture in communal areas it is evident that many people already have secure access to agricultural land but may not have the means to make productive use of that land. LRAD assists in the process of minimising the loss of good potential agricultural land by providing schemes to make productive investments in communal land such as infrastructure or land improvements through the Department of Land Affairs.



**Land Reform** 

#### Description of habitats and vegetation communities

The Harry Gwala District contains a variety of different vegetation types and distributions (Figure 12), grouped into five biomes, namely, Forest, Grassland, Savanna and Azonal Vegetation (Table 1). These biomes provide the basic template for defining the extent of species-specific habitat that potentially supports a wide variety of biodiversity.

The Savanna biome is categorized as being Endangered and Critically Endangered; The Forest biome in the District is Near Threatened; the Grassland biomes are Near Threatened with the Midlands Mistbelt Grassland being Critically Endangered and the Southern KwaZulu Natal Moist Grassland having an Endangered status.

#### Savannah

Pockets of savannah occur throughout the d