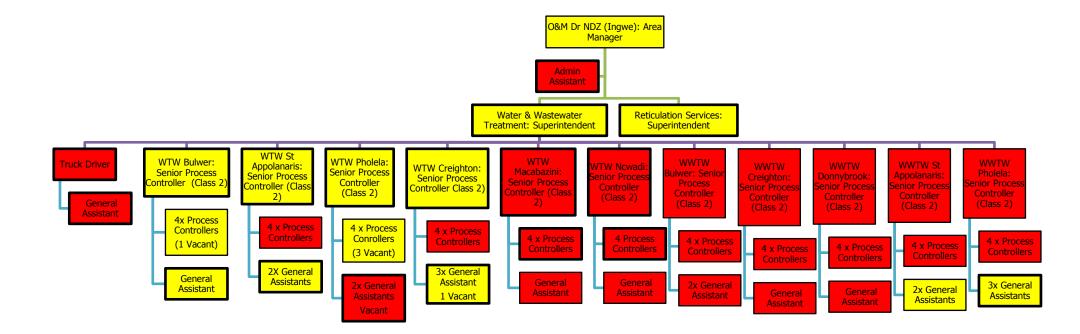

management human resources and ensuring improvement turnaround time of conducting assessments efficiently and effectively.