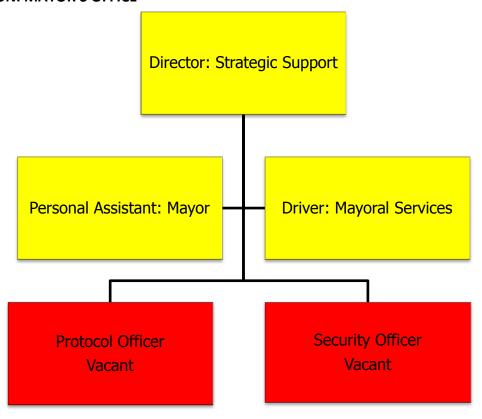

|    | 1.13.7 DISASTER MANAGEMENT SWOT ANALYSIS                                                      | 91  |
|----|-----------------------------------------------------------------------------------------------|-----|
| 2. | . DEMOGRAPHIC CHARACTERISTICS ANALYSIS                                                        | 93  |
|    | 2.1 DEMOGRAPHIC PROFILE                                                                       | 93  |
|    | 2.1 KEY FINDINGS OF THE ABOVE ANALYSIS                                                        | 113 |
|    | Programs and Projects to address the above findings                                           | 113 |
| V  | //UNICIPAL Transformation and Organizational Development Analysis                             | 116 |
|    | 3.1 MUNICIPAL TRANSFORMATION                                                                  | 116 |
|    | 3.2.1 Institutional Arrangements                                                              | 117 |
|    | Finance and Corporate Services Committee                                                      | 118 |
|    | Infrastructure Services Committee                                                             | 118 |
|    | Social Services and Development Planning Committee                                            | 118 |
|    | Water Services Committee                                                                      | 118 |
|    | 3.2.3 Organizational Structure / Organogram                                                   | 120 |
|    | 3.2.4 Municipal Institutional Capacity and status of critical posts                           | 120 |
|    | 3.3 MUNICIPAL TRANSFORMATION AND ORGANISATIONAL DEVELOPMENT: SWOT ANALYSIS                    | 140 |
|    | HARRY GWALA DISTRICT MUNICIPALITY FULL ORGANOGRAM                                             | 142 |
|    | CORPORATE SERVICES DEPARTMENT                                                                 | 143 |
| 4. | . BASIC SERVICE DELIVERY                                                                      | 185 |
|    | 4.1 WATER AND SANITATION STATUS QUO                                                           | 185 |
|    | 4.1.2 BULK WATER INFRASTRUCTURE                                                               | 186 |
|    | 4.1.3 REGIONAL PROPOSED SCHEMES BY HGDM                                                       | 187 |
|    | 4.1.4 ACCESS TO WATER                                                                         | 191 |
|    | 4.1.5ACCESS TO SANITATION                                                                     | 192 |
|    | 4.1.6OPERATIONS AND MAINTENANCE                                                               | 193 |
|    | 4.1 SOLID WASTE MANAGEMENT                                                                    | 203 |
|    | 4.3 TRANSPORTATION INFRASTRUCTURE                                                             | 208 |
|    | 4.4ENERGY                                                                                     | 208 |
|    | ACCESS TO COMMUNITY FACILITIES                                                                | 209 |
|    | Sassa Offices                                                                                 | 209 |
|    | Home Affairs                                                                                  | 210 |
|    | SAPS Offices                                                                                  | 210 |
|    | 4.6 HUMAN SETTLEMENTS                                                                         | 210 |
|    | 4.7 SERVICE DELIVERY SWOT ANALYSIS                                                            | 211 |
| Lo | ocal Economic Development AND SOCIAL DEVELOPMENT ANALYSIS                                     | 218 |
|    | 5.1 LOCAL DEVELOPMENT ANALYSIS                                                                | 234 |
|    | 5.1.1 STRATEGIC PROGRAMMES RESPONSIVE TO THE COMPARATIVE AND COMPETITIVE ADV. TO THE LOCALITY |     |
|    | 5.1.2 MAIN ECONOMIC CONTRIBUTORS                                                              |     |
|    | 5.1.3 ENTERPRISE DEVELOPMENT (SMME's AND COOPERATIVES)                                        |     |
|    | 5.1.4 AGRICULTURE                                                                             |     |
|    | 5.1.5 TOURISM                                                                                 |     |