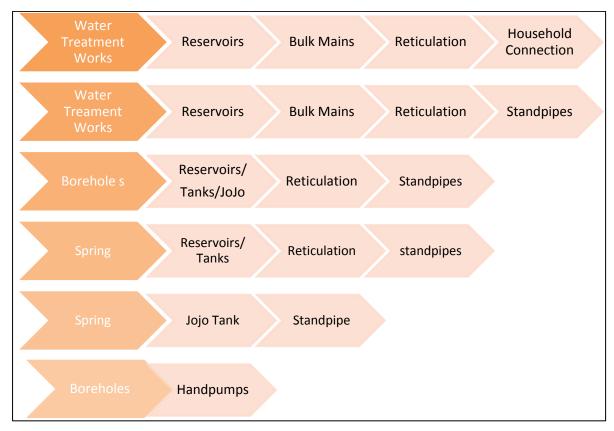

c-16                  | Jan-17   | Dec-16    | Jan-17    | Dec-16    | Jan-17   |       |
| Great Kokstad                           | 0                       | 0        | 2         | 8         | 11        | 5        | 13    |
| Umzimkhulu                              | 4                       | 7        | 26        | 24        | 49        | 48       | 79    |
| Ubuhlebezwe                             | 0                       | 0        | 12        | 12        | 0         | 0        | 12    |
| NDZ                                     | 1                       | 1        | 15        | 17        | 14        | 12       | 30    |
| Overall Total                           | 5                       | 8        | 55        | 61        | 74        | 65       | 134   |

## **Water Scheme Options**



## **Existing Water Sources of Existing Schemes**

| Existing Sources           | Number |
|----------------------------|--------|
| Local Water Scheme         | 40     |
| Reservoir/Tanks            | 135    |
| River                      | 17     |
| Borehole                   | 154    |
| Borehole and Spring        | 80     |
| Borehole and Water Tankers | 9      |
| Spring                     | 42     |
| Water Tanker               | 31     |
| Weir                       | 1      |
| Unsure                     | 23     |
| None                       | 157    |
| Total                      | 689    |

### **Waste Water Scheme Options**



# SUMMARY OF THE FUNCTIONALITY OF SCHEMES WASTE WATER TREATMENT WORKS & SEWER RETICULATION SYSTEMS

| Local         | Dysfuncti | onal   | Partially