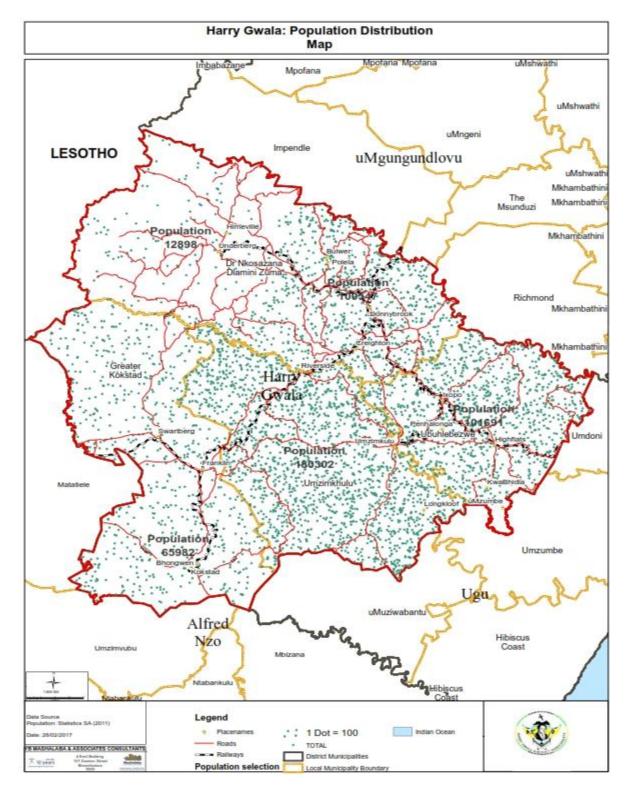

#### **WHO ARE WE?**

The Harry Gwala District Municipality is located to the South West of the KwaZulu-Natal province. Its population is sparsely spread throughout an area of 11 127. 89997 square kilometers. The Harry Gwala District municipality forms part of the border between KwaZulu-Natal and Eastern Cape Province. The Harry Gwala District Municipality (DC43) is composed of the following four local municipalities: UBuhlebezwe; Dr. Nkosazane Dlamini Zuma; Greater Kokstad and UMzimkhulu.

The Harry Gwala District Municipality (HGDM) is comprised of the following Local Municipalities:

- Greater Kokstad Municipality
- Dr. Nkosazane Dlamini Zuma Municipality
- uBuhlebezwe Municipality
- UMzimkhulu Municipality

According to the municipal demarcation, these administrative areas have been arrange to form four Local Municipalities as depicted in (Map ....)