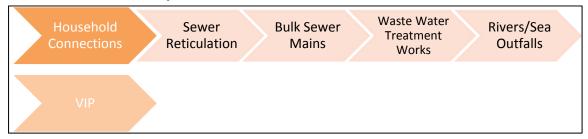

| 5                       | 8        | 55        | 61        | 74        | 65       | 134   |

## **Water Scheme Options**



## **Existing Water Sources of Existing Schemes**

| Existing Sources           | Number |
|----------------------------|--------|
| Local Water Scheme         | 40     |
| Reservoir/Tanks            | 135    |
| River                      | 17     |
| Borehole                   | 154    |
| Borehole and Spring        | 80     |
| Borehole and Water Tankers | 9      |
| Spring                     | 42     |
| Water Tanker               | 31     |
| Weir                       | 1      |
| Unsure                     | 23     |
| None                       | 157    |
| Total                      | 689    |

### **Waste Water Scheme Options**



# SUMMARY OF THE FUNCTIONALITY OF SCHEMES WASTE WATER TREATMENT WORKS & SEWER RETICULATION SYSTEMS

| Local         | Dysfuncti | onal   | Partially |        | <b>Fully Functional</b> |        | TOTAL   |
|---------------|-----------|--------|-----------|--------|-------------------------|--------|---------|
| Municipality  |           |        | Function  | al     |                         |        | SCHEMES |
| Months        | Dec-16    | Jan-17 | Dec-16    | Jan-17 | Dec-16                  | Jan-17 |         |
| Great Kokstad | 0         | 0      | 2         | 2      | 5                       | 5      | 7       |
| Umzimkhulu    | 0         | 0      | 0         | 0      | 2                       | 2      | 2       |
| Ubuhlebezwe   | 0         | 0      | 0         | 0      | 0