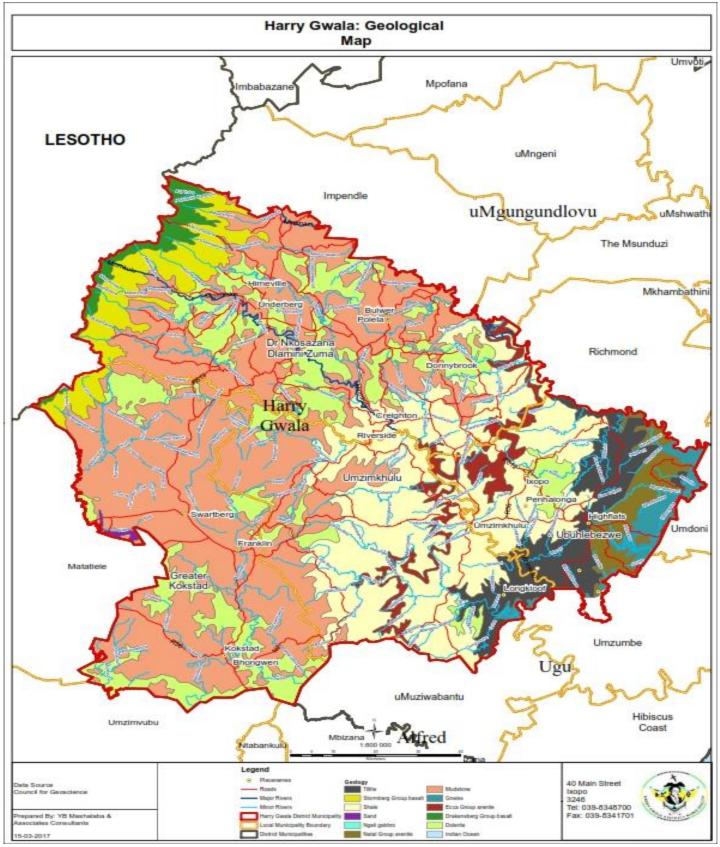

#### 1.1 REGIONAL CONTEXT

The Harry Gwala District Municipality (DC43) is one of the ten District Municipalities in KwaZulu-Natal Province and is located South-West of the province. The District Municipality forms part of the boarder between KwaZulu-Natal and Eastern Cape Province. The District Management Area (DMA) is located to the West of the District and it forms part of the boarder between the KwaZulu-Natal Province and Lesotho (Harry Gwala IDP). It includes the southern most part of the UKhahlamba Drakensberg National Park adjacent to Lesotho and borders Eastern Cape Province in the west. The municipality area size is 11 127. 89997 km<sup>2</sup> (COGTA). Key rivers in the district are the UMzimkhulu and Umkomaas rivers.

Harry Gwala is well known for high agro-ecological potential due to an abundance of high quality soils, high altitude, and abundant water. Commercial farms and to large extent commercial plantations form the bedrock of the economy of the region. Climatic extremes make the area suitable for a variety of products including crops and vegetables, livestock and sugar cane around Ixopo/ Highflats area.