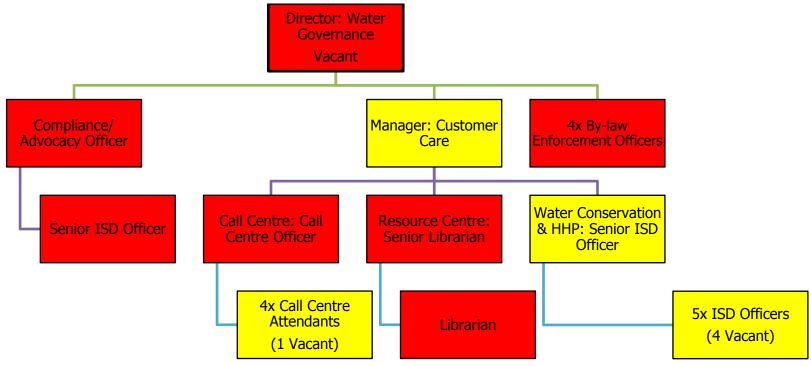

|    | 1.13.7 DISASTER MANAGEMENT SWOT ANALYSIS                                                      | 91  |
|----|-----------------------------------------------------------------------------------------------|-----|
| 2. | . DEMOGRAPHIC CHARACTERISTICS ANALYSIS                                                        | 93  |
|    | 2.1 DEMOGRAPHIC PROFILE                                                                       | 93  |
|    | 2.1 KEY FINDINGS OF THE ABOVE ANALYSIS                                                        | 113 |
|    | Programs and Projects to address the above findings                                           | 113 |
| V  | //UNICIPAL Transformation and Organizational Development Analysis                             | 116 |
|    | 3.1 MUNICIPAL TRANSFORMATION                                                                  | 116 |
|    | 3.2.1 Institutional Arrangements                                                              | 117 |
|    | Finance and Corporate Services Committee                                                      | 118 |
|    | Infrastructure Services Committee                                                             | 118 |
|    | Social Services and Development Planning Committee                                            | 118 |
|    | Water Services Committee                                                                      | 118 |
|    | 3.2.3 Organizational Structure / Organogram                                                   | 120 |
|    | 3.2.4 Municipal Institutional Capacity and status of critical posts                           | 120 |
|    | 3.3 MUNICIPAL TRANSFORMATION AND ORGANISATIONAL DEVELOPMENT: SWOT ANALYSIS                    | 140 |
|    | HARRY GWALA DISTRICT MUNICIPALITY FULL ORGANOGRAM                                             | 142 |
|    | CORPORATE SERVICES DEPARTMENT                                                                 | 143 |
| 4. | . BASIC SERVICE DELIVERY                                                                      | 185 |
|    | 4.1 WATER AND SANITATION STATUS QUO                                                           | 185 |
|    | 4.1.2 BULK WATER INFRASTRUCTURE                                                               | 186 |
|    | 4.1.3 REGIONAL PROPOSED SCHEMES BY HGDM                                                       | 187 |
|    | 4.1.4 ACCESS TO WATER                                                                         | 191 |
|    | 4.1.5ACCESS TO SANITATION                                                                     | 192 |
|    | 4.1.6OPERATIONS AND MAINTENANCE                                                               | 193 |
|    | 4.1 SOLID WASTE MANAGEMENT                                                                    | 203 |
|    | 4.3 TRANSPORTATION INFRASTRUCTURE                                                             | 208 |
|    | 4.4ENERGY                                                                                     | 208 |
|    | ACCESS TO COMMUNITY FACILITIES                                                                | 209 |
|    | Sassa Offices                                                                                 | 209 |
|    | Home Affairs                                                                                  | 210 |
|    | SAPS Offices                                                                                  | 210 |
|    | 4.6 HUMAN SETTLEMENTS                                                                         | 210 |
|    | 4.7 SERVICE DELIVERY SWOT ANALYSIS                                                            | 211 |
| Lo | ocal Economic Development AND SOCIAL DEVELOPMENT ANALYSIS                                     | 218 |
|    | 5.1 LOCAL DEVELOPMENT ANALYSIS                                                                | 234 |
|    | 5.1.1 STRATEGIC PROGRAMMES RESPONSIVE TO THE COMPARATIVE AND COMPETITIVE ADV. TO THE LOCALITY |     |
|    | 5.1.2 MAIN ECONOMIC CONTRIBUTORS                                                              |     |
|    | 5.1.3 ENTERPRISE DEVELOPMENT (SMME's AND COOPERATIVES)                                        |     |
|    | 5.1.4 AGRICULTURE                                                                             |     |
|    | 5.1.5 TOURISM                                                                                 |     |