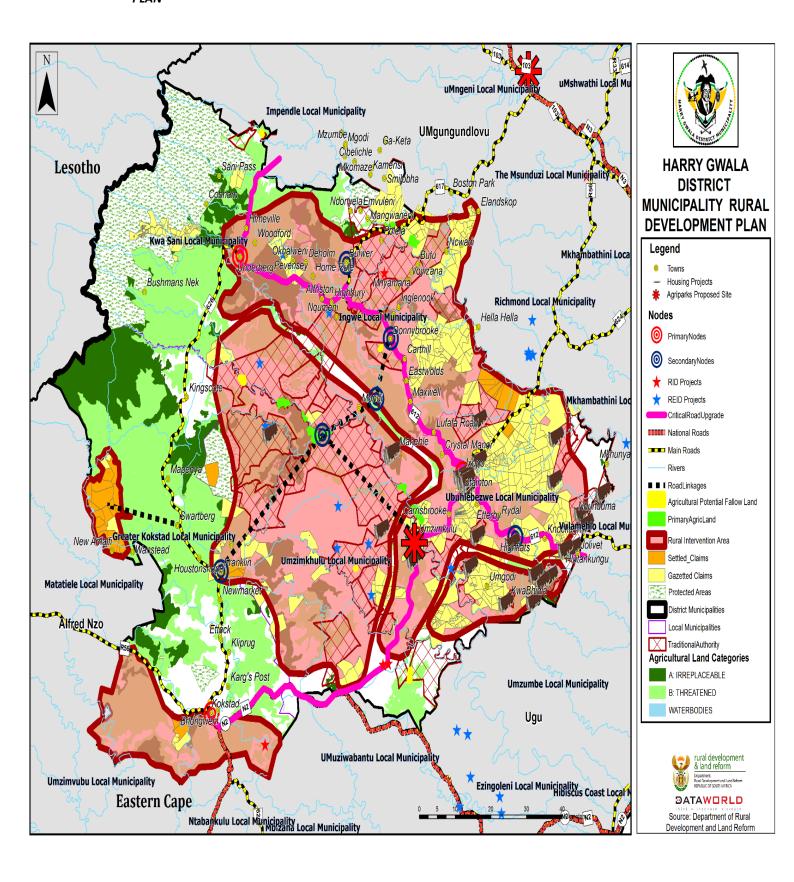

According to the municipal demarcation, these administrative areas have been arrange to form four Local Municipalities as depicted in (Map ....)

#### 1.4 EXISTING NODES AND CORRIDORS

Harry Gwala District Municipality is in the process of preparing its comprehensive Integrated Development Plan (IDP) in 2017/22 which includes a Spatial Development Framework (SDF). The elements of the IDP have been reviewed during annual reviews as required by legislation and so does the Spatial Development Framework has to be reviewed. This IDP/SDF preparation will consider a five year plan and the requirements as set out by Spatial Planning and Land Use Management Act. A Review of the Spatial Development Framework is now required to take into account some of the changes that have occurred within the district as well as those that are of regional, national and also those of global significance. The attached SDF is currently in draft process and the final document will be finalised together with this IDP.

#### **Development Nodes**

The SDF that forms part of this IDP provides the spatial dimension of economic trends and objectives, and on this basis it present a hierarchy of nodes consisting of a primary nodes, secondary nodes, tertiary nodes, rural service nodes and tourism and recreation nodes.

#### **Primary Nodes**

The Primary Nodes are proposed to be the urban centres of Kokstad, Umzimkulu, Ixopo and Underberg /Himeville as having potential high levels of economic development, growth and expansion. These proposed nodes serve the sub-regional economy of the district. There is however a need for these nodes to undertake detailed master-planning for infrastructural and services requirement for expansion. Typical services that are expected in these centres including Agri industrial development, large scale tourism projects, housing development, shopping centres, wide range of retail services, police services, primary, secondary and

tertiary high level of education centres, hospitals, clinics, government departments, satellite offices (especially land affairs, social welfare.

#### **Secondary Nodes**

Secondary Nodes, these are the urban centres of Franklin, Creighton, Donnybrooke, Bulwer and Highflats which have potential for growth and good existing levels of economic development. Typical services that can be expected at these nodes can include police stations, low level retail services, low levels of housing development (less than 1000 lots), small scale tourism, education facilities (primary and secondary), clinics, pension payout points, community halls etc. Although Bulwer is categorized as Secondary Node, it is being treated as a primary node considering the potential posed by its strategic location once planned properly.

#### **Tertiary Nodes**

Tertiary Nodes, urban areas of Swartberg, Riverside, Ibisi and Rietvlei are tertiary nodes with lower potential for economic potential providing services mainly to the local communities. Proper formalization in terms of planning and development control is required in these areas to enhance their development potential. Typical services to be expected in these centres can include low level retail services, police stations, education (primary and secondary), clinics, pension payout points, community halls and taxi ranks.

#### **Rural Nodes**

Rural Service Nodes represent the lowest order of locality, where a range of service and economic activities could be concentrated in a sustainable way. These are the most accessible locations within an acceptable distance of communities.

#### **Development Corridors**

The corridors suggested in this SDF are based on the recommendations in the PGDS, the various development informants identified in the earlier phase of the study and the goals and objectives of the SDF, with specific reference to the need to integrate district space and link the various nodes and opportunities into a meaningful whole; improve or extend access to areas with economic potential within areas of high poverty; maximise interest opportunities and potentials within the district in way which promotes growth and investment, and ensure the sustained growth of existing centres and corridors of economic development.

**Provincial Priority Corridors (SC2 and SC6)** 

SC 2: Kokstad – Umzimkulu – Msunduzi (Secondary Corridor), and

**SC6:** Port Shepstone – St Faiths – Ixopo (Secondary Corridor)

**Primary Corridors**:

The rationale for these corridors is provided by the PGDS, and although their primary function is long distance traffic movement, development should be encouraged at appropriate locations along the corridors. More detailed planning will be required as part of the local SDF's. The proposed primary corridors are detailed in the main SDF document.

**Secondary Corridors:** 

These corridors link nodes inside the District, and also provide linkages with external nodes.

The proposed secondary corridors are detailed in the main SDF document.

It must be emphasized that the identification of corridors does not imply that development should be allowed to occur on an ad-hoc basis along the length of such a corridor. As part of the local SDF's, more detailed planning of the corridors will be required.

1.5 Broad Land Use

The greater part of the land within the HGDM is covered by commercial agricultural land (grazing, crop farming and sugar cane) planation, and natural vegetation and traditional human settlement areas. Map (map of land categorization) reflects the broad land use at a District level.