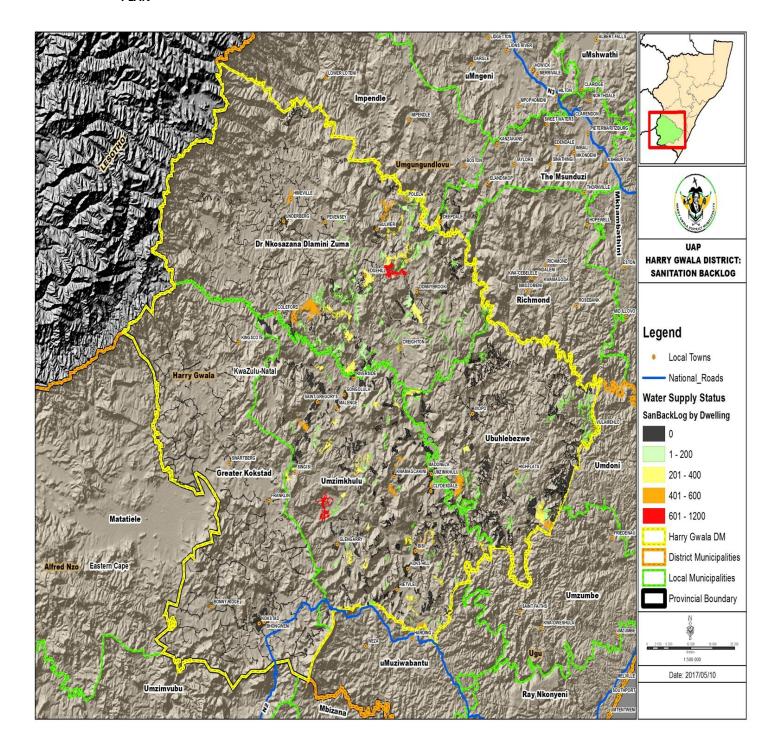

The most important aspect about the volunteer unit is to ensure that, the profile is updated on regular basis to be in a position to sustain the number of volunteers in the program.

The volunteer program has liabilities in terms of paying stipends, uniforms and training. The municipality has since trained its volunteers on a detailed disaster management program, basic fire- fighting and first aid to allow them to fit in the unit and be able to discharge their duties in a satisfactory manner. The presence of volunteers augments the available disaster

management human resources and ensuring improvement turnaround time of conducting assessments efficiently and effectively.