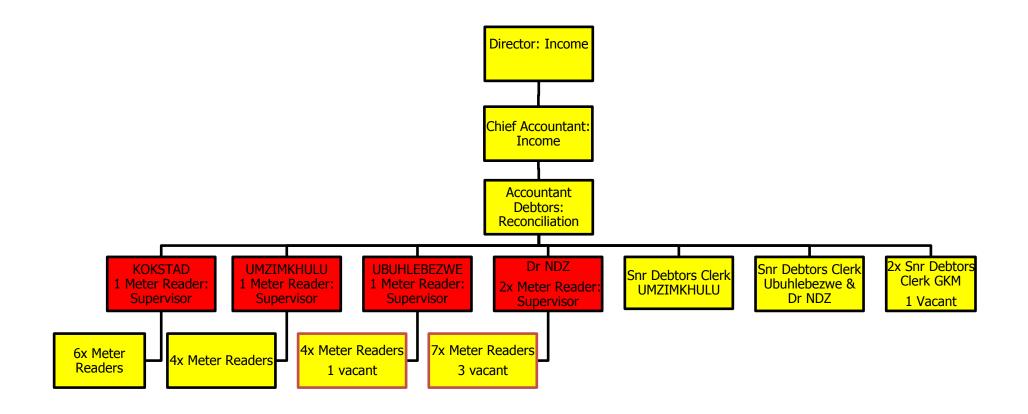

|    | 1.13.7 DISASTER MANAGEMENT SWOT ANALYSIS                                                      | 91  |
|----|-----------------------------------------------------------------------------------------------|-----|
| 2. | . DEMOGRAPHIC CHARACTERISTICS ANALYSIS                                                        | 93  |
|    | 2.1 DEMOGRAPHIC PROFILE                                                                       | 93  |
|    | 2.1 KEY FINDINGS OF THE ABOVE ANALYSIS                                                        | 113 |
|    | Programs and Projects to address the above findings                                           | 113 |
| V  | //UNICIPAL Transformation and Organizational Development Analysis                             | 116 |
|    | 3.1 MUNICIPAL TRANSFORMATION                                                                  | 116 |
|    | 3.2.1 Institutional Arrangements                                                              | 117 |
|    | Finance and Corporate Services Committee                                                      | 118 |
|    | Infrastructure Services Committee                                                             | 118 |
|    | Social Services and Development Planning Committee                                            | 118 |
|    | Water Services Committee                                                                      | 118 |
|    | 3.2.3 Organizational Structure / Organogram                                                   | 120 |
|    | 3.2.4 Municipal Institutional Capacity and status of critical posts                           | 120 |
|    | 3.3 MUNICIPAL TRANSFORMATION AND ORGANISATIONAL DEVELOPMENT: SWOT ANALYSIS                    | 140 |
|    | HARRY GWALA DISTRICT MUNICIPALITY FULL ORGANOGRAM                                             | 142 |
|    | CORPORATE SERVICES DEPARTMENT                                                                 | 143 |
| 4. | . BASIC SERVICE DELIVERY                                                                      | 185 |
|    | 4.1 WATER AND SANITATION STATUS QUO                                                           | 185 |
|    | 4.1.2 BULK WATER INFRASTRUCTURE                                                               | 186 |
|    | 4.1.3 REGIONAL PROPOSED SCHEMES BY HGDM                                                       | 187 |
|    | 4.1.4 ACCESS TO WATER                                                                         | 191 |
|    | 4.1.5ACCESS TO SANITATION                                                                     | 192 |
|    | 4.1.6OPERATIONS AND MAINTENANCE                                                               | 193 |
|    | 4.1 SOLID WASTE MANAGEMENT                                                                    | 203 |
|    | 4.3 TRANSPORTATION INFRASTRUCTURE                                                             | 208 |
|    | 4.4ENERGY                                                                                     | 208 |
|    | ACCESS TO COMMUNITY FACILITIES                                                                | 209 |
|    | Sassa Offices                                                                                 | 209 |
|    | Home Affairs                                                                                  | 210 |
|    | SAPS Offices                                                                                  | 210 |
|    | 4.6 HUMAN SETTLEMENTS                                                                         | 210 |
|    | 4.7 SERVICE DELIVERY SWOT ANALYSIS                                                            | 211 |
| Lo | ocal Economic Development AND SOCIAL DEVELOPMENT ANALYSIS                                     | 218 |
|    | 5.1 LOCAL DEVELOPMENT ANALYSIS                                                                | 234 |
|    | 5.1.1 STRATEGIC PROGRAMMES RESPONSIVE TO THE COMPARATIVE AND COMPETITIVE ADV. TO THE LOCALITY |     |
|    | 5.1.2 MAIN ECONOMIC CONTRIBUTORS                                                              |     |
|    | 5.1.3 ENTERPRISE DEVELOPMENT (SMME's AND COOPERATIVES)                                        |     |
|    | 5.1.4 AGRICULTURE                                                                             |     |
|    | 5.1.5 TOURISM                                                                                 |     |