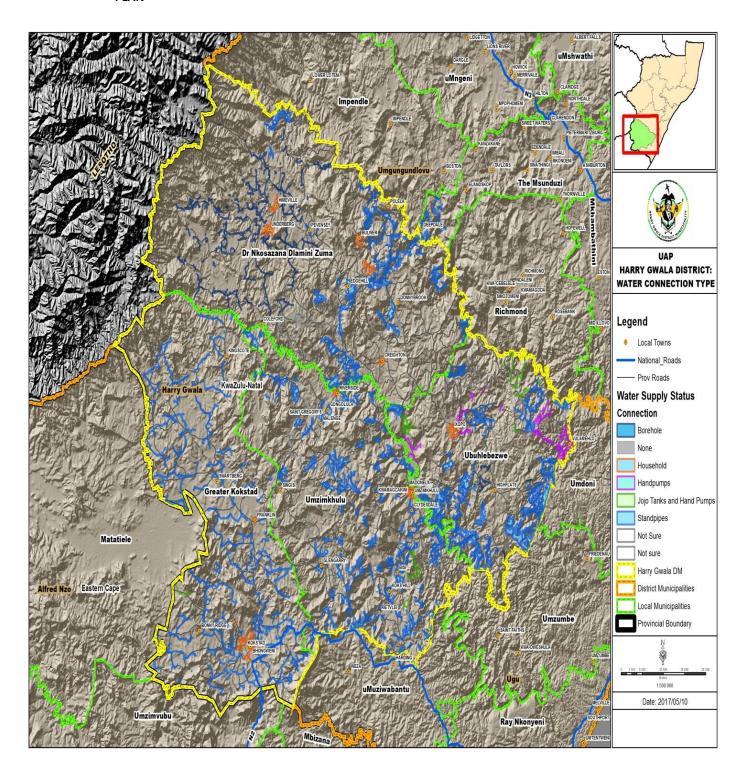

The most important aspect about the volunteer unit is to ensure that, the profile is updated on regular basis to be in a position to sustain the number of volunteers in the program.

The volunteer program has liabilities in terms of paying stipends, uniforms and training. The municipality has since trained its volunteers on a detailed disaster management program, basic fire- fighting and first aid to allow them to fit in the unit and be able to discharge their duties in a satisfactory manner. The presence of volunteers augments the available disaster

management human resources and ensuring improvement turnaround time of conducting assessments efficiently and effectively.