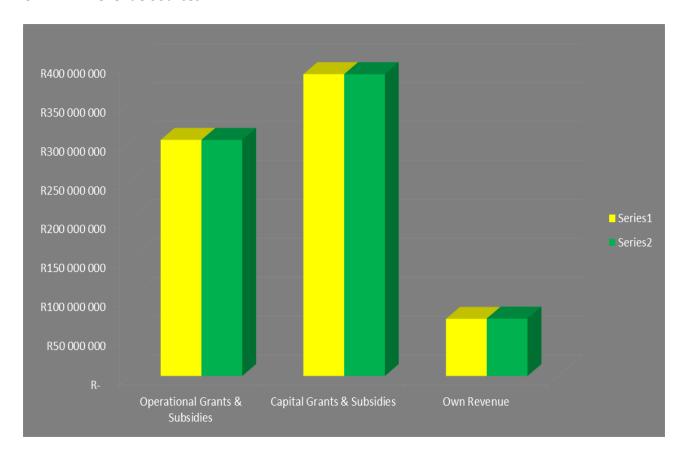

come is derived mainly from Government Grants & Subsidies (i.e. MIG, WSIG, RBIG & Equitable Share). This has been allocated as follows to the operational and capital budget;

Table1: Revenue

| REVENUE              | <b>2017/18 PARENT</b> | 2017/18 CONSOLIDATED |
|----------------------|-----------------------|----------------------|
| Operational Grants & |                       |                      |
| Subsidies            | R 303, 2m             | R 303, 2m            |
| Capital Grants &     |                       |                      |
| Subsidies            | R 387, 5m             | R 387, 5m            |
| Own Revenue          | R 73, 3m              | R 73, 7m             |
| TOTAL                | R 764m                | R 764, 5m            |

**CHART 1: Revenue Sources** 



**Chart 2: Revenue Sources into Percentage** 



**Chart 3: CONSOLIDATED REVENUE BY CATEGORY** 



**Table 2: Detailed Revenue Sources** 

| REVENUE                |           |           |           |
|------------------------|-----------|-----------|-----------|
| NATIONAL GRANTS        | 2017/18   | 2018/19   | 2019/20   |
|                        |           |           |           |
| EQUITABLE SHARE        | R 285 028 | R 318 779 | R 345 521 |
|                        | 000       | 000       | 000       |
| MUNICIPAL INFR GRANT   | R 199 323 | R 211 377 | R 224 149 |
|                        | 375       | 525       | 000       |
| MUNICIPAL INFR GRANT   | R 5 221   | R 5 537   | R 5 820   |
| (PMU)                  | 625       | 475       | 000       |
| REGIONAL BULK          | R