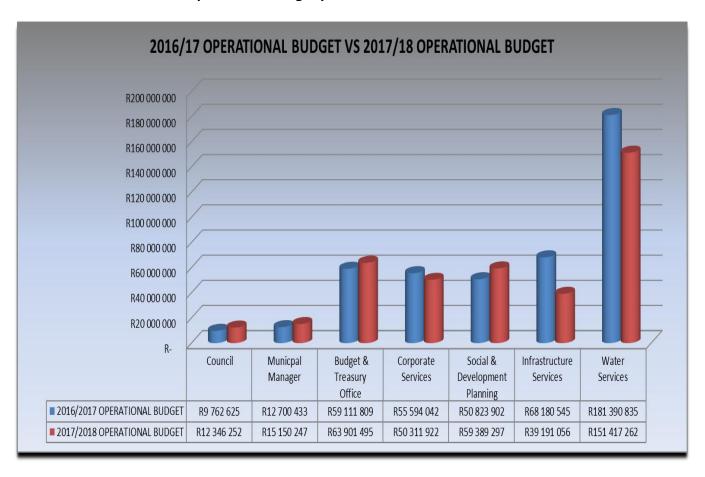

ugment existing source.</li> <li>b) Construction 35km of 160mm dia. rising main from Ngwagwana to Creighton WTW.</li> <li>c) Upgrading Filters and Clarifier at the Works.</li> </ul> | R 7 085<br>000.00  |
| TOTAL                                    |                                                             |                            |                                                   |                                                                                                                                                                                                                                                | R 63 000<br>000.00 |

## 3. OPERATIONS BUDGET

The operating expenditure budget for the 2017/18 budget is R387m.

Chart 3: 2017-18 MTREF Operational Budget per Vote



Chart 3 above presents a comparison between the 2016/2017 adjusted operational budget and the 2017/18 draft operational budget. The detailed line items providing operational projects as well as operational expenditure have been inserted in the table below. The comparison indicates significant decrease in operational budget by 12% and by R50, 5m in monetary value.

## PERCENTAGE ALLOCATED PER DEPARTMENT



**Table 7: Operational Budget per Department** 

| DEPARTMENTS              | BUDGET        |               |               |
|--------------------------|---------------|---------------|---------------|
|                          | 2017/18       | 2018/19       | 2019/20       |
| <b>Executive Council</b> | R 12 346 252  | R 13 856 793  | R 15 669 055  |
| Office of the MM         | R 1